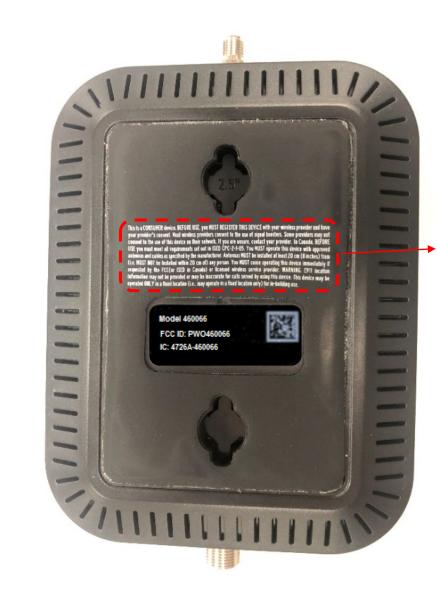

This is a CONSUMER device. BEFORE USE, you MUST REGISTER THIS DEVICE with your wireless provider and have your provider's consent. Most wireless providers consent to the use of signal boosters. Some providers may not consent to the use of this device on their network. If you are unsure, contact your provider. In Canada, BEFORE USE you must meet all requirements set out in ISED CPC-2-1-05. You MUST operate this device with approved antennas and cables as specified by the manufacturer. Antennas MUST be installed at least 20 cm (8 inches) from (i.e., MUST NOT be installed within 20 cm of) any person. You MUST cease operating this device immediately if requested by the FCC (or ISED in Canada) or licensed wireless service provider. WARNING. E911 location information may not be provided or may be inaccurate for calls served by using this device. This device may be operated ONLY in a fixed location (i.e., may operate in a fixed location only) for in-building use.