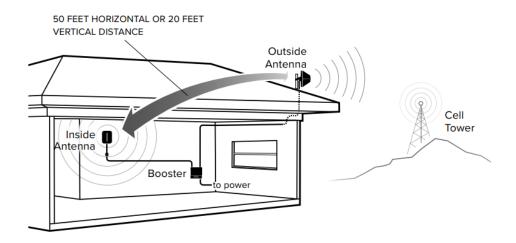

## **Tune-up Procedure:**

1. Once the antennas and antenna cables are connected, turn the unit on by connecting the power supply cord, at the bottom. A Wilson Lightning Surge Protector is recommended for all building installations. Make sure the protector is installed outside the building. Connect it to suitable ground and in line, between the Outside Antenna and the Signal Amplifier.

## 2. Standard installation

Sincerely,

Mikel Parry

Compliance Manager Compliance Manager

Mikel Parry

3301 E Deseret Dr.

St. George, UT 84790