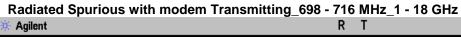

# Radiated Spurious Emissions with Modem

Radiated Spurious with modem Transmitting\_698 - 716 MHz\_30 - 1000 MHz