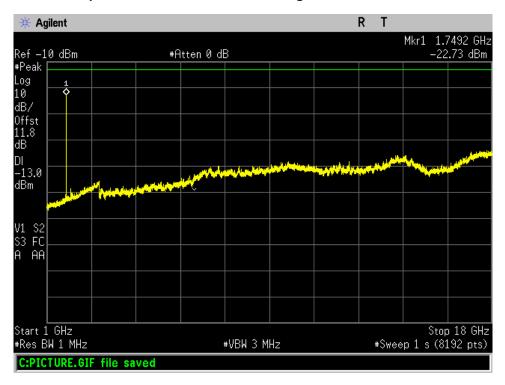

# Annex M

# Radiated Spurious Emissions with Modem







Radiated Spurious with modem Transmitting\_698 - 716 MHz\_30 - 1000 MHz







# Radiated Spurious with modem Transmitting\_776 - 787 MHz\_1 - 18 GHz

Radiated Spurious with modem Transmitting\_776 - 787 MHz\_30 - 1000 MHz







#### Radiated Spurious with modem Transmitting\_1850 - 1910 MHz\_1 - 18 GHz

### Radiated Spurious with modem Transmitting\_1850 - 1910 MHz\_30 - 1000 MHz







# Radiated Spurious with modem Transmitting\_1710 - 1755 MHz\_1 - 18 GHz









#### Radiated Spurious with modem Transmitting\_824 - 849 MHz\_1 - 18 GHz

| Radiated Spurious with modem Transmitting | g_824 - 849 MHz_30 - 1000 MHz |
|-------------------------------------------|-------------------------------|
|-------------------------------------------|-------------------------------|