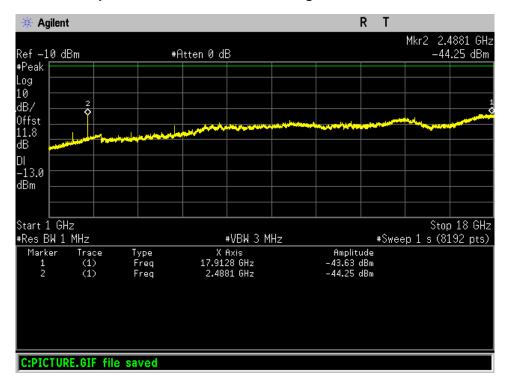

#### Radiated Spurious with modem Transmitting\_824 - 849 MHz\_1 - 18 GHz

| Radiated Spurious with modem Transmitting | g_824 - 849 MHz_30 - 1000 MHz |
|-------------------------------------------|-------------------------------|
|-------------------------------------------|-------------------------------|