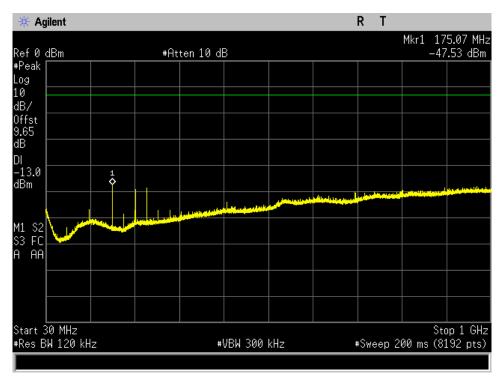

# Annex M

# Radiated Spurious Emissions with Modem







Radiated Spurious with modem Transmitting\_698 - 716 MHz\_30 - 1000 MHz







# Radiated Spurious with modem Transmitting\_776 - 787 MHz\_1 - 18 GHz

Radiated Spurious with modem Transmitting\_776 - 787 MHz\_30 - 1000 MHz







#### Radiated Spurious with modem Transmitting\_1850 - 1910 MHz\_1 - 18 GHz

### Radiated Spurious with modem Transmitting\_1850 - 1910 MHz\_30 - 1000 MHz







# Radiated Spurious with modem Transmitting\_1710 - 1755 MHz\_1 - 18 GHz









#### Radiated Spurious with modem Transmitting\_824 - 849 MHz\_1 - 18 GHz

| Radiated Spurious with modem Transmitting | g_824 - 849 MHz_30 - 1000 MHz |
|-------------------------------------------|-------------------------------|
|-------------------------------------------|-------------------------------|