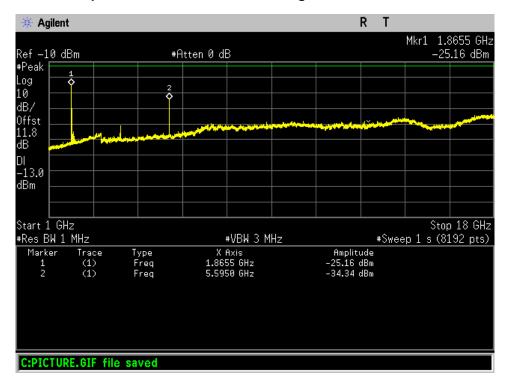

# Annex M

# Radiated Spurious Emissions with Modem







Radiated Spurious with modem Transmitting\_698 - 716 MHz\_30 - 1000 MHz







# Radiated Spurious with modem Transmitting\_776 - 787 MHz\_1 - 18 GHz

Radiated Spurious with modem Transmitting\_776 - 787 MHz\_30 - 1000 MHz







#### Radiated Spurious with modem Transmitting\_1850 - 1910 MHz\_1 - 18 GHz

### Radiated Spurious with modem Transmitting\_1850 - 1910 MHz\_30 - 1000 MHz







# Radiated Spurious with modem Transmitting\_1710 - 1755 MHz\_1 - 18 GHz









#### Radiated Spurious with modem Transmitting\_824 - 849 MHz\_1 - 18 GHz

| Radiated Spurious with modem Transmitting | g_824 - 849 MHz_30 - 1000 MHz |
|-------------------------------------------|-------------------------------|
|-------------------------------------------|-------------------------------|