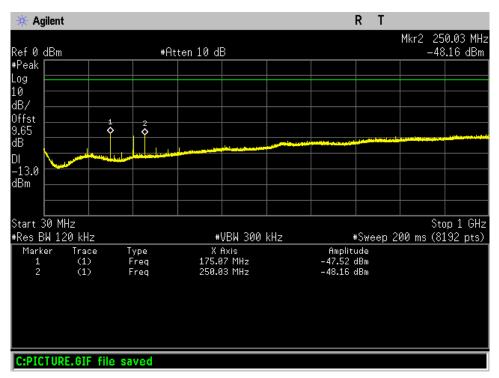

# Annex M

# Radiated Spurious Emissions with Modem







Radiated Spurious with modem Transmitting\_698 - 716 MHz\_30 - 1000 MHz







# Radiated Spurious with modem Transmitting\_776 - 787 MHz\_1 - 18 GHz

Radiated Spurious with modem Transmitting\_776 - 787 MHz\_30 - 1000 MHz







#### Radiated Spurious with modem Transmitting\_1850 - 1910 MHz\_1 - 18 GHz

### Radiated Spurious with modem Transmitting\_1850 - 1910 MHz\_30 - 1000 MHz







# Radiated Spurious with modem Transmitting\_1710 - 1755 MHz\_1 - 18 GHz









#### Radiated Spurious with modem Transmitting\_824 - 849 MHz\_1 - 18 GHz

| Radiated Spurious with modem Transmitting | g_824 - 849 MHz_30 - 1000 MHz |
|-------------------------------------------|-------------------------------|
|-------------------------------------------|-------------------------------|