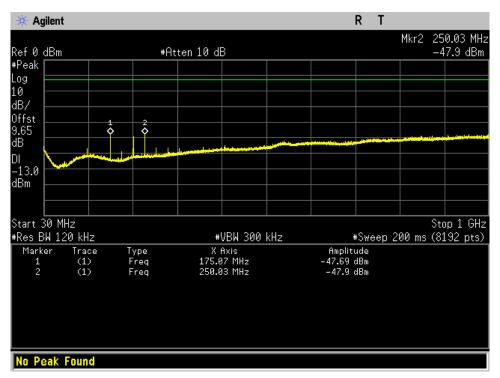

# Annex M

# Radiated Spurious Emissions with Modem







Radiated Spurious with modem Transmitting\_698 - 716 MHz\_30 - 1000 MHz







# Radiated Spurious with modem Transmitting\_776 - 787 MHz\_1 - 18 GHz

Radiated Spurious with modem Transmitting\_776 - 787 MHz\_30 - 1000 MHz







#### Radiated Spurious with modem Transmitting\_1850 - 1910 MHz\_1 - 18 GHz

### Radiated Spurious with modem Transmitting\_1850 - 1910 MHz\_30 - 1000 MHz







# Radiated Spurious with modem Transmitting\_1710 - 1755 MHz\_1 - 18 GHz









#### Radiated Spurious with modem Transmitting\_824 - 849 MHz\_1 - 18 GHz

| Radiated Spurious with modem Transmitting | g_824 - 849 MHz_30 - 1000 MHz |
|-------------------------------------------|-------------------------------|
|-------------------------------------------|-------------------------------|