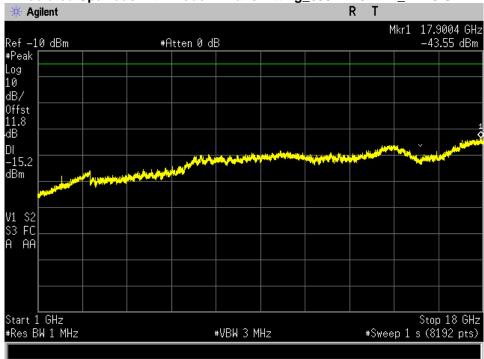

# Radiated Spurious with modem Transmitting\_776 - 787 MHz\_1 - 18 GHz

Radiated Spurious with modem Transmitting\_776 - 787 MHz\_30 - 1000 MHz