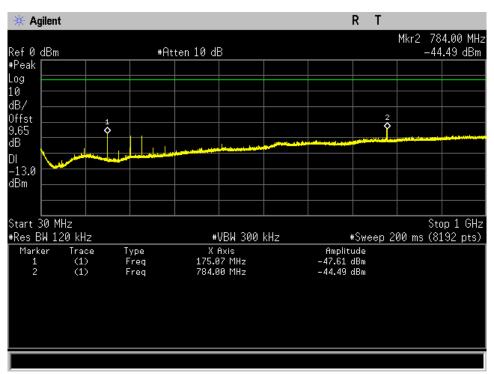

# Radiated Spurious with modem Transmitting\_776 - 787 MHz\_1 - 18 GHz

Radiated Spurious with modem Transmitting\_776 - 787 MHz\_30 - 1000 MHz