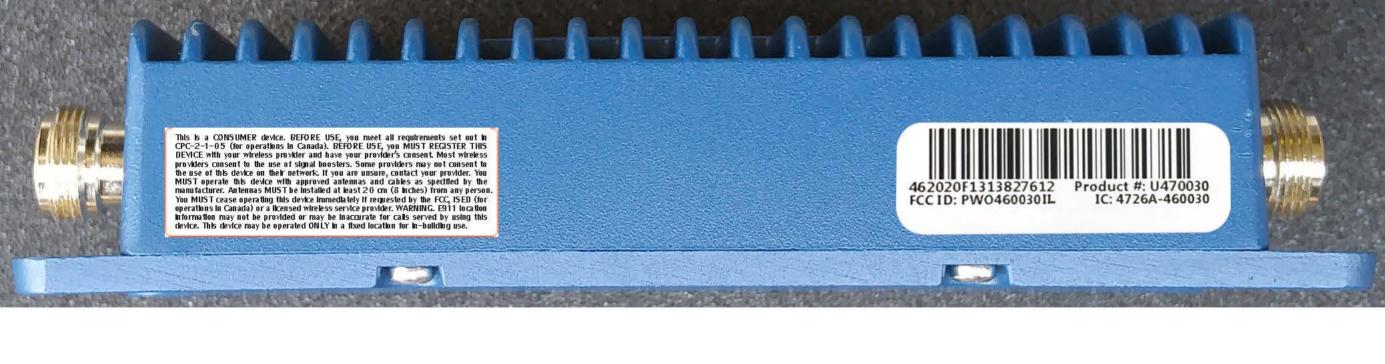

CPC-2-1-05 (for operations in Canada). BÉFORE USE, you MUST REGISTER THIS DEVICE with your wireless provider and have your provider's consent. Most wireless providers consent to the use of signal boosters. Some providers may not consent to the use of this device on their network. If you are unsure, contact your provider. You MUST operate this device with approved antennas and cables as specified by the manufacturer. Antennas MUST be installed at least 20 cm (8 inches) from any person. You MUST cease operating this device immediately if requested by the FCC, ISED (for operations in Canada) or a licensed wireless service provider, WARNING, E911 location

information may not be provided or may be inaccurate for calls served by using this device. This device may be operated ONLY in a fixed location for in-building use.

This is a CONSUMER device, BEFORE USE, you meet all requirements set out in

462020F1313827612 Product #: U470030 IC: 4726A-460030