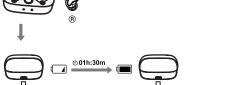

### **POWER ON & CONNECT**

开机连接

## 充电

在给充电盒充电过程,充满电后自动跳转给耳机充电。充电时双红灯慢闪,充满电时白灯常亮

## 给耳机充电

#### CHARING

During the charging proces of the charging box, the headphone is automatically charged after it is fully charged. The double red light blinks slowly when charging, and the white li keeps on when fully charged

## Charging the headphone