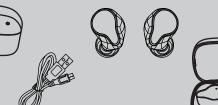

# 包装配件



# 佩戴方式



# 初次使用

右耳入仓检测

入仓检测接触良好,

左耳入仓检测

入仓检测接触良好,左 边白灯常亮3秒左右

边白灯常亮3秒左右







## 恢复出厂设置



将耳机放入充电盒内,长按充 电盒触摸键10秒,充电盒发 波形给耳机, 让耳机进入恢复出厂设置

秒双白灯闪3次,表示完成 所有操作



# 接听/挂断电话



安全信息 警告!

- 2.电池不可自行更换,更换有爆炸危险,
- 3.使用通过CCC认证的对应规格电源适配器进行充电
- 4.请勿私自篡改或拆卸耳机.否则会使保修失效。
- 5.注意您的周围环境,请不要在不安全的情况下使用耳机,例如驾驶车辆或者过马
- 路等任何需要您注意周围环境的活动时。 6.请勿放置在高温环境中,有起火危险!



## WHAT'S IN THE BOX













## **HOW TO WEAR**







## **FIRST TIME USE**



The white light on the right side is steady for about three seconds

## Left ear into the charging box for testing

for about three seconds

### **POWER ON & CONNECT**

开机连接



## RESTORE FACTORY SETTINGS

enter the factory settings.



充电盒触摸键

## **INCOMING CALL ANSWER/REJECT**



Touch control area



- 2. Batteries should not be replaced by yourself as there is a risk of explosion.
- 3. Use the corresponding specification power adapter certified by CCC for charging.

**Safety information Warning!** 

- 4. Do not tamper with or disassemble the headphones. Otherwise, the warranty will be voided.
- 5. Pay attention to your surroundings, please do not use the headset in unsafe conditions, such
- as driving a vehicle or crossing