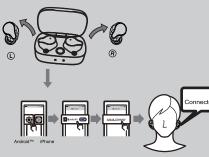

# 包装配件



# 佩戴方式



# 初次使用

右耳入仓检测

入仓检测接触良好,

左耳入仓检测

入仓检测接触良好,左 边白灯常亮3秒左右

边白灯常亮3秒左右







## 恢复出厂设置



将耳机放入充电盒内,长按充 电盒触摸键10秒,充电盒发 波形给耳机, 让耳机进入恢复出厂设置

秒双白灯闪3次,表示完成 所有操作



# 接听/挂断电话



安全信息 警告!

- 2.电池不可自行更换,更换有爆炸危险,
- 3.使用通过CCC认证的对应规格电源适配器进行充电
- 4.请勿私自篡改或拆卸耳机.否则会使保修失效。
- 5.注意您的周围环境,请不要在不安全的情况下使用耳机,例如驾驶车辆或者过马
- 路等任何需要您注意周围环境的活动时。 6.请勿放置在高温环境中,有起火危险!



## WHAT'S IN THE BOX













## **HOW TO WEAR**







## **FIRST TIME USE**



The white light on the right side is steady for about three seconds

## Left ear into the charging box for testing

for about three seconds

### **POWER ON & CONNECT**

开机连接



## RESTORE FACTORY SETTINGS

enter the factory settings.



充电盒触摸键

## **INCOMING CALL ANSWER/REJECT**



Touch control area



- 2. Batteries should not be replaced by yourself as there is a risk of explosion.
- 3. Use the corresponding specification power adapter certified by CCC for charging.

**Safety information Warning!** 

- 4. Do not tamper with or disassemble the headphones. Otherwise, the warranty will be voided.
- 5. Pay attention to your surroundings, please do not use the headset in unsafe conditions, such
- as driving a vehicle or crossing the street and any other activities that require you to pay attention to your surroundings.
- 6. Do not place in high temperature environment, there is a risk of fire!









## 暂停/播放音乐



## 充电

在给充电盒充电过程,充满电后自动跳转给耳机充电。充电时双红灯慢闪,充满电时白灯常