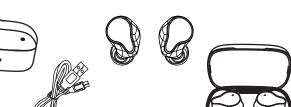

# 包装配件



# 佩戴方式



# 初次使用

右耳入仓检测

入仓检测接触良好,

左耳入仓检测

入仓检测接触良好,左 边白灯常亮3秒左右

边白灯常亮3秒左右







## 恢复出厂设置



将耳机放入充电盒内,长按充 电盒触摸键10秒,充电盒发 波形给耳机, 让耳机进入恢复出厂设置

秒双白灯闪3次,表示完成 所有操作



# 接听/挂断电话



安全信息 警告!

- 2.电池不可自行更换,更换有爆炸危险,
- 3.使用通过CCC认证的对应规格电源适配器进行充电
- 4.请勿私自篡改或拆卸耳机.否则会使保修失效。
- 5.注意您的周围环境,请不要在不安全的情况下使用耳机,例如驾驶车辆或者过马
- 路等任何需要您注意周围环境的活动时。 6.请勿放置在高温环境中,有起火危险!



## WHAT'S IN THE BOX













## **HOW TO WEAR**







## **FIRST TIME USE**



The white light on the right side is steady for about three seconds

## Left ear into the charging box for testing

for about three seconds

### **POWER ON & CONNECT**

开机连接



## RESTORE FACTORY SETTINGS

enter the factory settings.



充电盒触摸键

## **INCOMING CALL ANSWER/REJECT**



Touch control area



- 2. Batteries should not be replaced by yourself as there