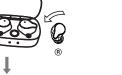

# 初次使用

右耳入仓检测

入仓检测接触良好,

左耳入仓检测

入仓检测接触良好,左 边白灯常亮3秒左右

边白灯常亮3秒左右

## **FIRST TIME USE**

The white light on the right side is steady for about three seconds

## Left ear into the charging box for testing

for about three seconds