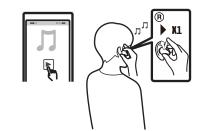

three seconds

### **POWER ON & CONNECT**

开机连接



## RESTORE FACTORY SETTINGS

enter the factory settings.



充电盒触摸键

## **INCOMING CALL ANSWER/REJECT**



Touch control area



- 2. Batteries should not be replaced by yourself as there is a risk of explosion.
- 3. Use the corresponding specification power adapter certified by CCC for charging.

**Safety information Warning!** 

- 4. Do not tamper with or disassemble the headphones. Otherwise, the warranty will be voided.
- 5. Pay attention to your surroundings, please do not use the headset in unsafe conditions, such
- as driving a vehicle or crossing the street and any other activities that require you to pay attention to your surroundings.
- 6. Do not place in high temperature environment, there is a risk of fire!









## 暂停/播放音乐



## 充电

在给充电盒充电过程,充满电后自动跳转给耳机充电。充电时双红灯慢闪,充满电时白灯常亮



## 给耳机充电

#### 给右耳机充电

充电仓右边白灯慢闪16S



充电仓左边白灯慢闪16S



#### PLAY / PAUSE





#### CHARING

During the charging proces of the charging box, the headphone is automatically charged after it is fully charged. The double red light blinks slowly when charging, and the white li keeps on when fully charged



## Charging the headphone

### Charging the right headphone

White light on the right side of the 16 seconds.

#### Charging the left headphone



## 触摸功能

| 上一曲   | 音乐播放时,L长按2秒                  | . [ | Previou             |
|-------|------------------------------|-----|---------------------|
| 下一曲   | 音乐播放时,R长按2秒                  |     | Next s              |
| 音量加   | R双击(音乐播放时)                   |     | Volur               |
| 音量减   |