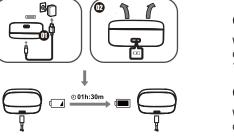

## 充电

在给充电盒充电过程,充满电后自动跳转给耳机充电。充电时双红灯慢闪,充满电时白灯常亮

#### CHARING

During the charging proces of the charging box, the headphone is automatically charged after it is fully charged. The double red light blinks slowly when charging, and the white li keeps on when fully charged

## Charging the headphone

### Charging the right headphone

White light on the right side of the 16 seconds.

#### Charging the left headphone