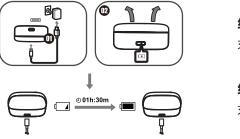

## 充电

在给充电盒充电过程,充满电后自动跳转给耳机充电。充电时双红灯慢闪,充满电时白灯常亮

#### CHARING

During the charging proces of the charging box, the headphone is automatically charged after it is fully charged. The double red light blinks slowly when charging, and the white li keeps on when fully charged

## 产品规格:

**通话时间/音乐播放时间:** 7 小时

**耳机:** 45mAh x2

充电时间: 充电盒<1.5 小时 耳机<1 小时

**充电输入:** 5V/1A (TYPE-C)

**单个耳机重量:** 4.9 克 **充电盒重量:** 44.5 克

双耳机尺寸: (长×宽×高)3.8x1.7x1.8 厘米

**充电盒尺寸:** (长×宽×高)6.5x4.1 x2.9 厘米

## **Product Specifications:**

Talking Time/Music Play Time: 7hs

Headphones: 45mAh x2

Charging Time: Case<1.5hrs Headphones <1h

Charging Input:5V/1A(TYPE-C)

weight of individual headphones: 4.9g

Weight of charging box:44.5g

**Headphone Size:** (LxWxH)3.8x1.7x1.8cm Charging Case Size: (LxWxH)6.5x4.1 x2.9cm