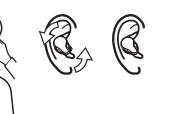

# 包装配件



# 佩戴方式



# 初次使用

右耳入仓检测

入仓检测接触良好,

左耳入仓检测

入仓检测接触良好,左 边白灯常亮3秒左右

边白灯常亮3秒左右







## 恢复出厂设置



将耳机放入充电盒内,长按充 电盒触摸键10秒,充电盒发 波形给耳机, 让耳机进入恢复出厂设置

秒双白灯闪3次,表示完成 所有操作



# 接听/挂断电话



安全信息 警告!

- 2.电池不可自行更换,更换有爆炸危险,
- 3.使用通过CCC认证的对应规格电源适配器进行充电
- 4.请勿私自篡改或拆卸耳机.否则会使保修失效。
- 5.注意您的周围环境,请不要在不安全的情况下使用耳机,例如驾驶车辆或者过马
- 路等任何需要您注意周围环境的活动时。 6.请勿放置在高温环境中,有起火危险!



## WHAT'S IN THE BOX













## **HOW TO WEAR**







## **FIRST TIME USE**



The white light on the right side is steady for about three seconds

## Left ear into the charging box for testing

for about three seconds

### **POWER ON & CONNECT**

开机连接



## RESTORE FACTORY SETTINGS

enter the factory settings.



充电盒触摸键

## **INCOMING CALL ANSWER/REJECT**



Touch control area



- 2. Batteries should not be replaced by yourself as there is a risk