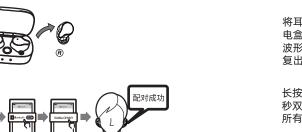

# 包装配件

# 初次使用

右耳入仓检测

入仓检测接触良好,

左耳入仓检测

入仓检测接触良好,左 边白灯常亮3秒左右

边白灯常亮3秒左右

## 恢复出厂设置

将耳机放入充电盒内,长按充 电盒触摸键10秒,充电盒发 波形给耳机, 让耳机进入恢复出厂设置

秒双白灯闪3次,表示完成 所有操作

### **POWER ON & CONNECT**

开机连接

## RESTORE FACTORY SETTINGS

enter the factory settings.

充电盒触摸键