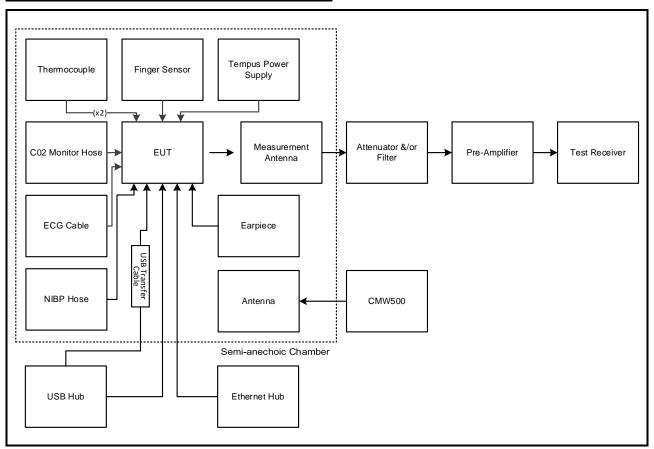

required using the supported data rates/modulation types.

### **Configuration and Peripherals**

The EUT was tested in the following configuration(s):

- WLAN was configured using a command prompt application installed on the laptopc PC supplied by the customer. The application was used to enable continuous transmission and to select the test channels as required.
- Transmitter radiated spurious emissions were performed with the EUT transmitting with a worst case data rate of 11 Mbps as declared by the client.
- The EUT was powered from a 120 VAC 60 Hz single phase supply via a 12V power adaptor.
- All ports were terminated with typical end-user hardware.

Page 12 of 19 UL VS LTD

### **Test Setup Diagrams**

### **Radiated Tests:**

## **Test Setup for Transmitter Radiated Emissions**



UL VS LTD Page 13 of 19

### **Test Setup for Transmitter Radiated Emission (continued)**



Page 14 of 19 UL VS LTD

# **Test Setup for Transmitter Radiated Emission (continued)**



UL VS LTD Page 15 of 19

## 4. Radiated Test Results

### 4.1. Transmitter Radiated Emissions <1 GHz

#### **Test Summary:**

| Test Engineer:             | Mark Perry | Test Date: | 22 March 2019 |
|----------------------------|------------|------------|---------------|
| Test Sample Serial Number: | 602429     |            |               |

| FCC Reference:         | Parts 15.247(d) & 15.209(a)      |
|------------------------|----------------------------------|
| ISED Canada Reference: | RSS-Gen 6.13 & RSS-247 5.5       |
| Test Method Used:      | ANSI C63.10 Sections 6.3 and 6.5 |
| Frequency Range