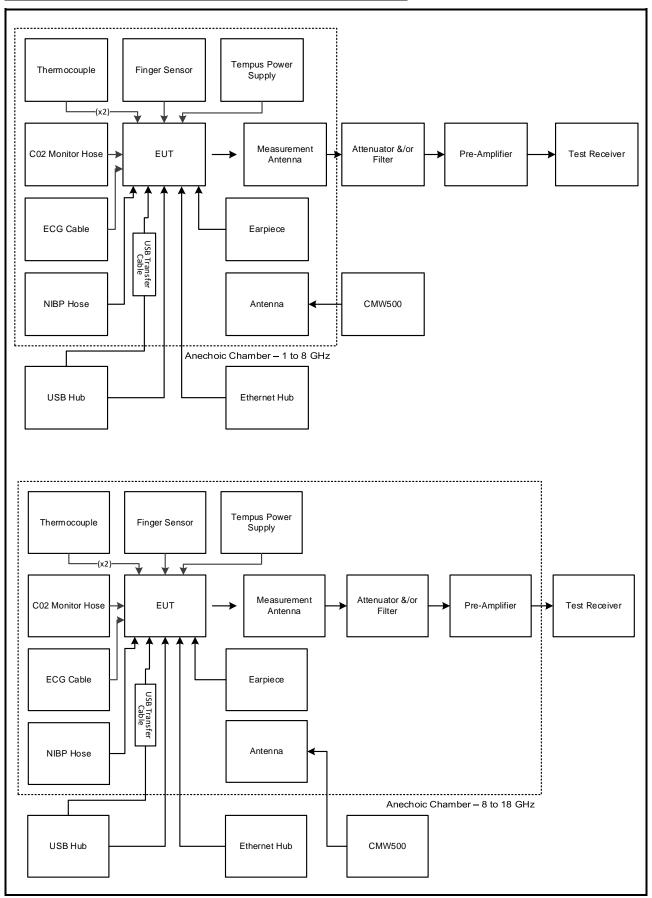

ls**

The EUT was tested in the following configuration(s):

- WLAN was configured using a command prompt application installed on the laptopc PC supplied by the customer. The application was used to enable continuous transmission and to select the test channels as required.
- Transmitter radiated spurious emissions were performed with the EUT transmitting with a worst case data rate of 11 Mbps as declared by the client.
- The EUT was powered from a 120 VAC 60 Hz single phase supply via a 12V power adaptor.
- All ports were terminated with typical end-user hardware.

Page 12 of 19 UL VS LTD

### **Test Setup Diagrams**

### **Radiated Tests:**

## **Test Setup for Transmitter Radiated Emissions**



UL VS LTD Page 13 of 19

### **Test Setup for Transmitter Radiated Emission (continued)**



Page 14 of 19 UL VS LTD

# **Test Setup for Transmitter Radiated Emission (continued)**



UL VS LTD Page 15 of 19

## 4. Radiated Test Results

### 4.1. Transmitter Radiated Emissions <1 GHz

#### **Test Summary:**

| Test Engineer:             | Mark Perry | Test Date: | 22 March 2019 |
|----------------------------|------------|------------|---------------|
| Test Sample Serial Number: | 602429     |            |               |

| FCC Reference:         | Parts 15.247(d) & 15.209(a)      |
|------------------------|----------------------------------|
| ISED Canada Reference: | RSS-Gen 6.13 & RSS-247 5.5       |
| Test Method Used:      | ANSI C63.10 Sections 6.3 and 6.5 |
| Frequency Range        | 30 MHz to 1000 MHz               |

#### **Environmental Conditions:**

| Temperature