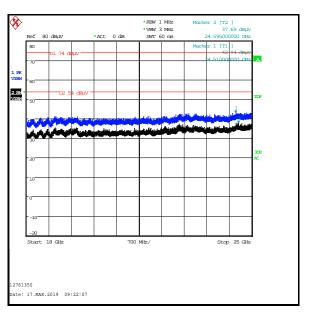

#### 1.3. Summary of Test Results

| FCC Reference (47CFR)    | ISED Canada<br>Reference      | Measurement                    | Result   |
|--------------------------|-------------------------------|--------------------------------|----------|
| 15.247(d) &<br>15.209(a) | RSS-Gen 6.13 &<br>RSS-247 5.5 | Transmitter Radiated Emissions | <b>②</b> |
| Key to Results           |                               |                                |          |
| = Complied               | = Did not comply              |                                |          |

| Measurement Type            | Range           | Confidence<br>Level (%) | Calculated<br>Uncertainty |
|-----------------------------|-----------------|-------------------------|---------------------------|
| Radiated Spurious Emissions | 30 MHz to 1 GHz | 95%                     | ±4.65 dB                  |
| Radiated Spurious Emissions | 1 GHz to 25 GHz | 95%                     | ±2.94 dB                  |