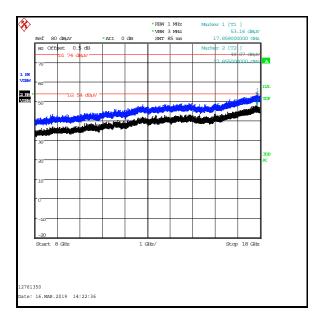

#### 1.3. Summary of Test Results

| FCC Reference (47CFR)    | ISED Canada<br>Reference      | Measurement                    | Result   |
|--------------------------|-------------------------------|--------------------------------|----------|
| 15.247(d) &<br>15.209(a) | RSS-Gen 6.13 &<br>RSS-247 5.5 | Transmitter Radiated Emissions | <b>②</b> |
| Key to Results           |                               |                                |          |
| = Complied               | = Did not comply              |                                |          |

| Measurement Type            | Range           | Confidence<br>Level (%) | Calculated<br>Uncertainty |
|-----------------------------|-----------------|-------------------------|---------------------------|
| Radiated Spurious Emissions | 30 MHz to 1 GHz | 95%                     | ±4.65 dB                  |
| Radiated Spurious Emissions | 1 GHz to 25 GHz | 95%                     | ±2.94 dB                  |