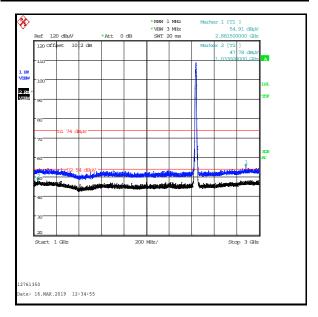

#### 1.3. Summary of Test Results

| FCC Reference (47CFR)    | ISED Canada<br>Reference      | Measurement                    | Result   |
|--------------------------|-------------------------------|--------------------------------|----------|
| 15.247(d) &<br>15.209(a) | RSS-Gen 6.13 &<br>RSS-247 5.5 | Transmitter Radiated Emissions | <b>②</b> |
| Key to Results           |                               |                                |          |
| = Complied               | = Did not comply              |                                |          |

| Measurement Type            | Range           | Confidence<br>Level (%) | Calculated<br>Uncertainty |
|-----------------------------|-----------------|-------------------------|---------------------------|
| Radiated Spurious Emissions | 30 MHz to 1 GHz | 95%                     | ±4.65 dB                  |
| Radiated Spurious Emissions | 1 GHz to 25 GHz | 95%                     | ±2.94 dB                  |