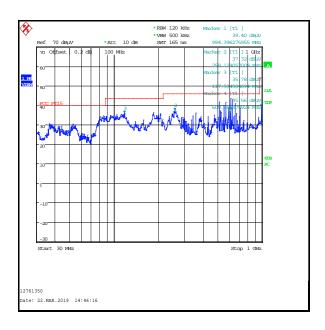

ult   |
|--------------------|---------------------|-------------------|-------------------|----------------|----------|
| 112.840            | Vertical            | 30.3              | 43.5              | 13.2           | Complied |
| 250.119            | Horizontal          | 30.1              | 46.0              | 15.9           | Complied |
| 331.780            | Vertical            | 30.6              | 46.0              | 15.4           | Complied |
| 609.043            | Horizontal          | 31.1              | 46.0              | 14.9           | Complied |
| 613.903            | Horizontal          | 36.4              | 46.0              | 9.6            | Complied |
| 990.024            | Vertical            | 37.2              | 54.0              | 16.8           | Complied |



Note: This plot is a pre-scan and for indication purposes only. For final measurements, see accompanying table.

UL VS LTD Page 17 of 19

**TEST REPORT** 

VERSION 1.0 ISSUE DATE: 02 MAY 2019

SERIAL NO: UL-RPT-RP12761350-116C

### 4.2. Transmitter Radiated Emissions >1 GHz

#### **Test Summary:**

| Test Engineer:             | Mark Perry | Test Dates: | 16 March 2019 & 17 March 2019 |
|----------------------------|------------|-------------|-------------------------------|
| Test Sample Serial Number: | 602429     |             |                               |

| FCC Reference:         | Parts 15.247(d) & 15.209(a)                  |  |  |
|------------------------|----------------------------------------------|--|--|
| ISED Canada Reference: | RSS-Gen 6.13 & RSS-247 5.5