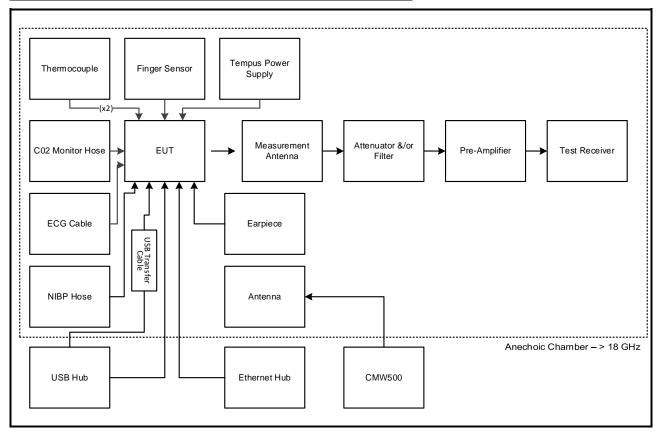

command prompt application installed on the laptopc PC supplied by the customer. The application was used to enable continuous transmission and to select the test channels as required.
- Transmitter radiated spurious emissions were performed with the EUT transmitting with a worst case data rate of 11 Mbps as declared by the client.
- The EUT was powered from a 120 VAC 60 Hz single phase supply via a 12V power adaptor.
- All ports were terminated with typical end-user hardware.

Page 12 of 19 UL VS LTD

### **Test Setup Diagrams**

### **Radiated Tests:**

## **Test Setup for Transmitter Radiated Emissions**



UL VS LTD Page 13 of 19

### **Test Setup for Transmitter Radiated Emission (continued)**



Page 14 of 19 UL VS LTD

# **Test Setup for Transmitter Radiated Emission (continued)**



UL VS LTD Page 15 of 19

## 4. Radiated Test Results

### 4.1. Transmitter Radiated Emissions <1 GHz

#### **Test Summary:**

| Test Engineer:             | Mark Perry | Test Date: | 22 March 2019 |
|----------------------------|------------|------------|---------------|
| Test Sample Serial Number: | 602429     |            |               |

| FCC Reference:         | Parts 15.247(d) & 15.209(a)      |
|------------------------|----------------------------------|
| ISED Canada Reference: | RSS-Gen 6.13 & RSS-247 5.5       |
| Test Method Used:      | ANSI C63.10 Sections 6.3 and 6.5 |
| Frequency Range        | 30 MHz to 1000 MHz               |

#### **Environmental Conditions:**

| Temperature (°C):      | 21 to 24 |
|------------------------|----------|
| Relative Humidity (%): | 37