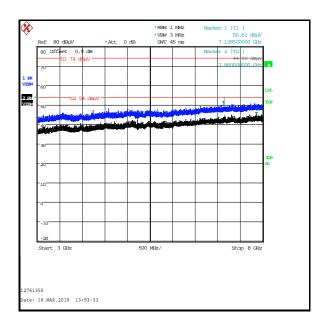

#### 1.3. Summary of Test Results

| FCC Reference (47CFR)    | ISED Canada<br>Reference      | Measurement                    | Result   |
|--------------------------|-------------------------------|--------------------------------|----------|
| 15.247(d) &<br>15.209(a) | RSS-Gen 6.13 &<br>RSS-247 5.5 | Transmitter Radiated Emissions | <b>②</b> |
| Key to Results           |                               |                                |          |
| = Complied               | = Did not comply              |                                |          |

| Measurement Type            | Range           | Confidence<br>Level (%) | Calculated<br>Uncertainty |
|-----------------------------|-----------------|-------------------------|---------------------------|
| Radiated Spurious Emissions | 30 MHz to 1 GHz | 95%                     | ±4.65 dB                  |
| Radiated Spurious Emissions | 1 GHz to 25 GHz | 95%                     | ±2.94 dB                  |