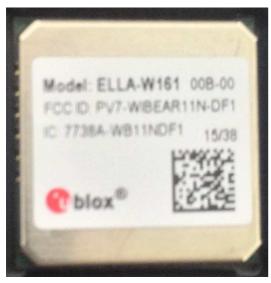

## 4 Label location

The label is placed on top of the shield of the ELLA-W1 series modules as shown in Figure 5 by example of ELLA-W161.

Figure 5: Photo of ELLA-W161 incl. product label