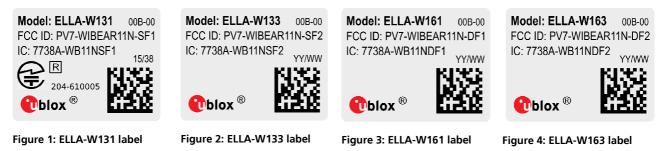

# 3 Label

#### 3.1 Label specification

The labels of ELLA-W1 series modules include important product information:

- product name (model)
- type number
- FCC and IC certification IDs
- date of unit production encoded YY/WW (year/week)
- data matrix code with production related information, incl. a unique serial number
- the u-blox logo

Additionally, the label for ELLA-W131 displays GITEKI mark and certification ID.

#### 3.2 Product labels

## 2 FCC/IC ID reference

| Model     | FCC ID            | IC ID          |
|-----------|-------------------|----------------|
| ELLA-W131 | PV7-WIBEAR11N-SF1 | 7738A-WB11NSF1 |
| ELLA-W133 | PV7-WIBEAR11N-SF2 | 7738A-WB11NSF2 |
| ELLA-W161 | PV7-WIBEAR11N-DF1 | 7738A-WB11NDF1 |
| ELLA-W163 | PV7-WIBEAR11N-DF2 | 7738A-WB11NDF2 |

Table 1: FCC and IC IDs for different models of ELLA-W1 series