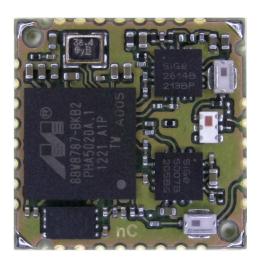

### 3.1 Internal photos

Figure 1: ELLA-W131 top view internal photo

Figure 2: ELLA-W133 top view internal photo

Figure 3: ELLA-W161 top view internal photo

Figure 4: ELLA-W163 top view internal photo