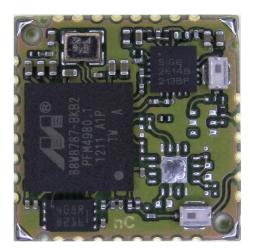

### 3.1 Internal photos

Figure 1: ELLA-W131 top view internal photo

Figure 2: ELLA-W133 top view internal photo

Figure 3: ELLA-W161 top view internal photo

Figure 4: ELLA-W163 top view internal photo