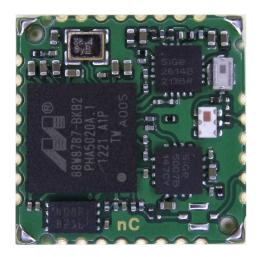

### 3.1 Internal photos

Figure 1: ELLA-W131 top view internal photo

Figure 2: ELLA-W133 top view internal photo

Figure 3: ELLA-W161 top view internal photo

Figure 4: ELLA-W163 top view internal photo