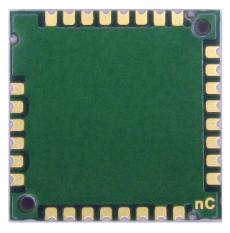

## 4 Bottom view

The bottom view for all models, ELLA-W131, ELLA-W133, ELLA-W161, and ELLA-W163, is identical.

Figure 7: ELLA-W1 series modules bottom view