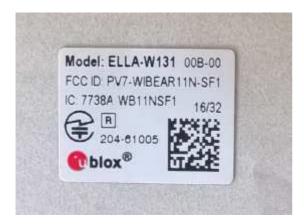

The product label for ELLA-W131 additionally contains GITEKI mark and certification ID, see Figure 6.

Figure 6: ELLA-W131 label photo