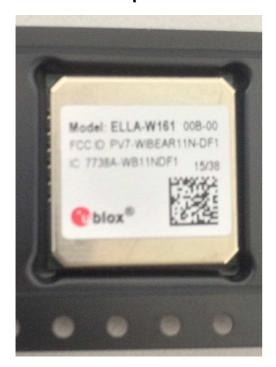

#### 3.2 External photos

Figure 5: ELLA-W161 in tape&reel packaging

The shielded ELLA-W1 series modules differ only in the information shown on the product label, i.e. model name and corresponding FCC and IC IDs as listed in Table 1. Figure 5 shows the external photo for ELLA-W161.