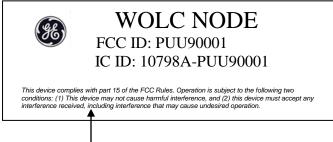

## **Compliance Label Requirement:**

- Size: approx. 14mm x 24mm.
- Thickness: no more than 0.005"
- Material: white Polyester with adhesive on backside. (under UL rec Recognized Marking & Labeling System for outdoor use)
- Artwork: as below:

# FCC contents

- FCC contents will be provided by GE technology team
  - a. Trade name: PC
  - b. Model number: XXXXX will be 5 digits from 0~9;
  - c. FCC ID: AAAXXXXX. AAA=3 Character Grantee Code; XXXXX = Applicant's unique Equipment Product Code (14 characters or less).