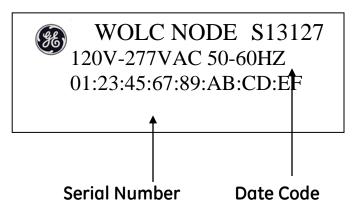

## **Product Label Requirement:**

- Size: approx. 12mm x 24mm.
- Thickness: no more than 0.005"
- Material: white Polyester with adhesive on backside. (under UL rec Recognized Marking & Labeling System for outdoor use)
- Artwork: as below:

- Serial Number should be 16 digits from 0~9;
- The date code has a 6 digit (X XX XXX) alphanumeric configuration, which is defined below.
  - a. X Production Location
  - b. XX Year (Ex. 11)
  - c. XXX Julian Date.