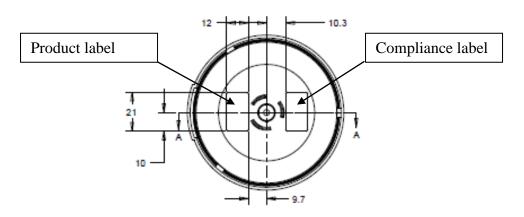

## Label Location:

- Applied at the bottom of controller node base;
- Applied upon below instruction location: