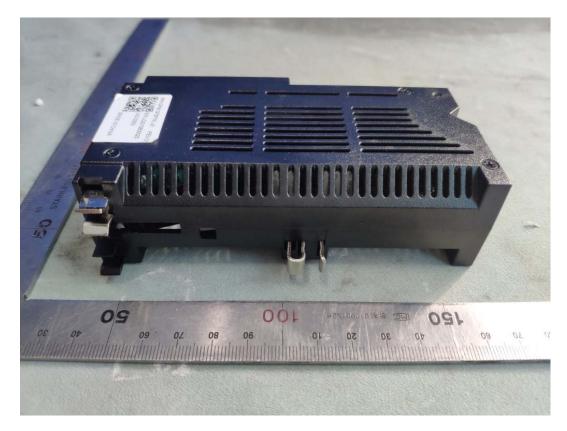

Figure 4 QO DUAL 24V CONTROL RELAY, PON (M/N: GPM-QP2PWL-21) GENERAL APPEARANCE LEFT VIEW

FIGURE 5 QO DUAL 24V CONTROL RELAY, PON (M/N: GPM-QP2PWL-21) GENERAL APPEARANCE BACK VIEW

FIGURE 6 QO DUAL 24V CONTROL RELAY, PON (M/N: GPM-QP2PWL-21) GENERAL APPEARANCE RIGHT VIEW