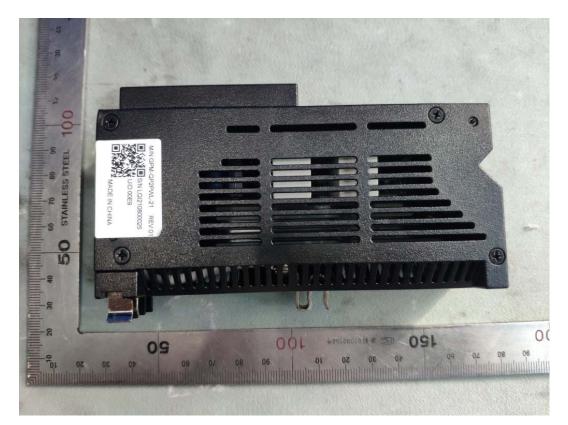

FIGURE 1 QO DUAL 24V CONTROL RELAY, PON (M/N: GPM-QP2PWL-21) GENERAL APPEARANCE

FIGURE 2 QO DUAL 24V CONTROL RELAY, PON (M/N: GPM-QP2PWL-21) GENERAL APPEARANCE TOP VIEW

FIGURE 3 QO DUAL 24V CONTROL RELAY, PON (M/N: GPM-QP2PWL-21) GENERAL APPEARANCE FRONT VIEW