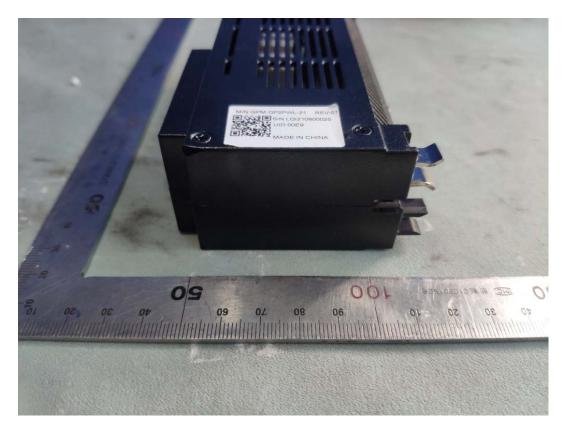

Figure 4 QO DUAL 24V CONTROL RELAY, PON (M/N: GPM-QP2PWL-21) GENERAL APPEARANCE LEFT VIEW

FIGURE 5 QO DUAL 24V CONTROL RELAY, PON (M/N: GPM-QP2PWL-21) GENERAL APPEARANCE BACK VIEW

FIGURE 6 QO DUAL 24V CONTROL RELAY, PON (M/N: GPM-QP2PWL-21) GENERAL APPEARANCE RIGHT VIEW