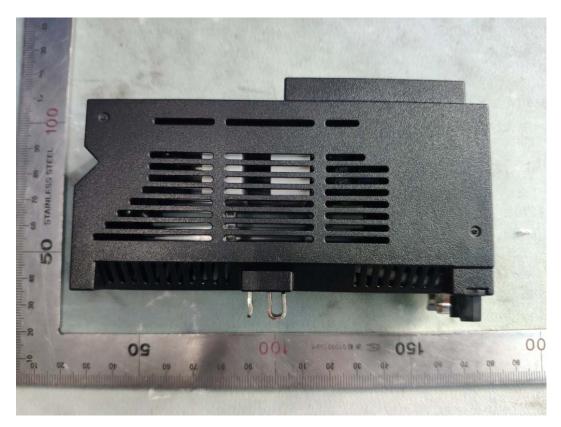

Figure 4 QO DUAL 24V CONTROL RELAY, PON (M/N: GPM-QP2PWL-21) GENERAL APPEARANCE LEFT VIEW

FIGURE 5 QO DUAL 24V CONTROL RELAY, PON (M/N: GPM-QP2PWL-21) GENERAL APPEARANCE BACK VIEW

FIGURE 6 QO DUAL 24V CONTROL RELAY, PON (M/N: GPM-QP2PWL-21) GENERAL APPEARANCE RIGHT VIEW