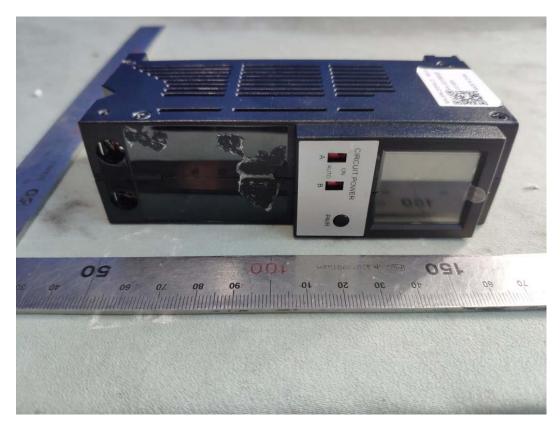

FIGURE 1 QO DUAL 24V CONTROL RELAY, PON (M/N: GPM-QP2PWL-21) GENERAL APPEARANCE

FIGURE 2 QO DUAL 24V CONTROL RELAY, PON (M/N: GPM-QP2PWL-21) GENERAL APPEARANCE TOP VIEW

FIGURE 3 QO DUAL 24V CONTROL RELAY, PON (M/N: GPM-QP2PWL-21) GENERAL APPEARANCE FRONT VIEW