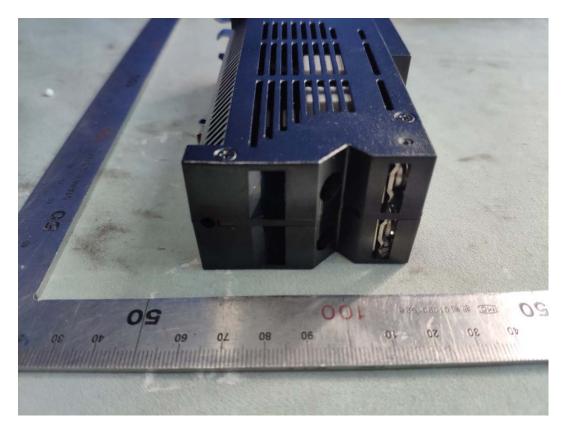

Figure 4 QO DUAL 24V CONTROL RELAY, PON (M/N: GPM-QP2PWL-21) GENERAL APPEARANCE LEFT VIEW

FIGURE 5 QO DUAL 24V CONTROL RELAY, PON (M/N: GPM-QP2PWL-21) GENERAL APPEARANCE BACK VIEW

FIGURE 6 QO DUAL 24V CONTROL RELAY, PON (M/N: GPM-QP2PWL-21) GENERAL APPEARANCE RIGHT VIEW