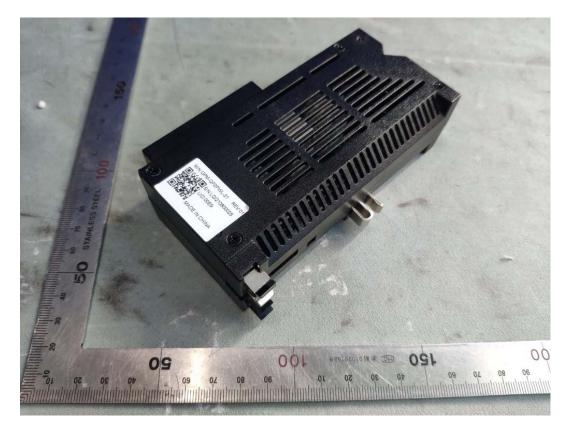

FIGURE 1 QO DUAL 24V CONTROL RELAY, PON (M/N: GPM-QP2PWL-21) GENERAL APPEARANCE

FIGURE 2 QO DUAL 24V CONTROL RELAY, PON (M/N: GPM-QP2PWL-21) GENERAL APPEARANCE TOP VIEW

FIGURE 3 QO DUAL 24V CONTROL RELAY, PON (M/N: GPM-QP2PWL-21) GENERAL APPEARANCE FRONT VIEW