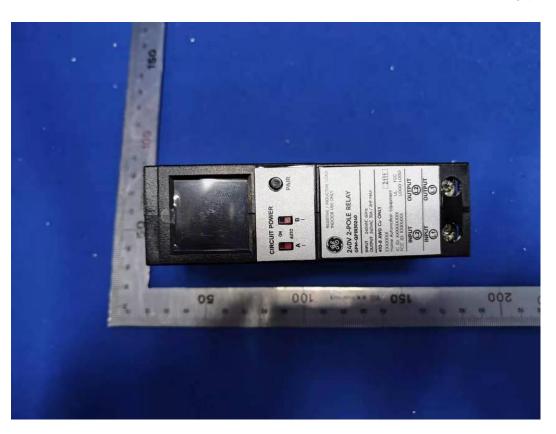

FIGURE 2
QO 240V 2-POLE RELAY, WITH CT, PON (M/N: GPM-QP1R30240-21)
FRONT

FIGURE 4
QO 240V 2-POLE RELAY, WITH CT, PON (M/N: GPM-QP1R30240-21)
RIGHT

FIGURE 5
QO 240V 2-POLE RELAY, WITH CT, PON (M/N: GPM-QP1R30240-21)
TOP