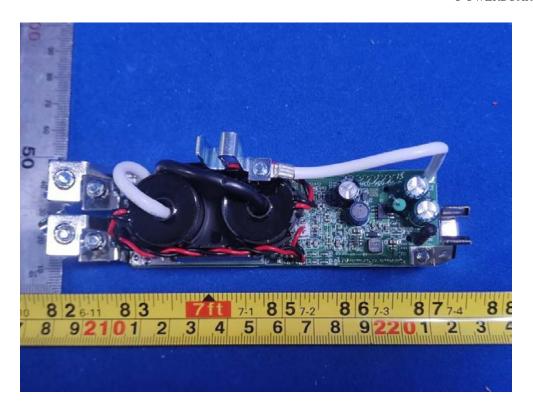

## FIGURE 7 120 VAC DUAL 20 A WISER CONTROL RELAY (QO200PWX120) COVER REMOVE

FIGURE 8
120 VAC DUAL 20 A WISER CONTROL RELAY (QO200PWX120)
POWERBOARD FRONT

FIGURE 9
120 VAC DUAL 20 A WISER CONTROL RELAY (QO200PWX120)
POWERBOARD BACK