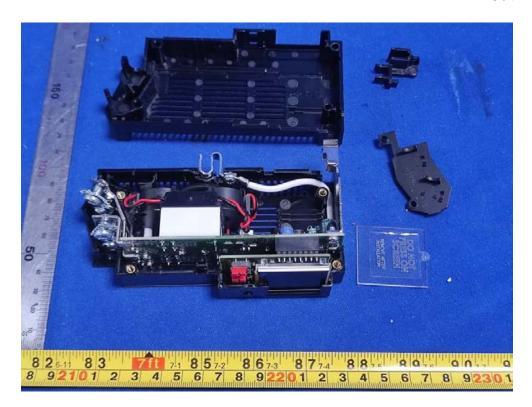

## FIGURE 7 120 VAC DUAL 20 A WISER CONTROL RELAY (QO200PWX120) COVER REMOVE

FIGURE 8
120 VAC DUAL 20 A WISER CONTROL RELAY (QO200PWX120)
POWERBOARD FRONT

FIGURE 9
120 VAC DUAL 20 A WISER CONTROL RELAY (QO200PWX120)
POWERBOARD BACK