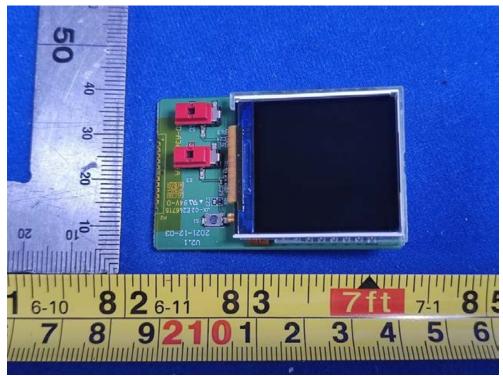

## FIGURE 7 120 VAC DUAL 20 A WISER CONTROL RELAY (QO200PWX120) COVER REMOVE

FIGURE 8
120 VAC DUAL 20 A WISER CONTROL RELAY (QO200PWX120)
POWERBOARD FRONT

FIGURE 9
120 VAC DUAL 20 A WISER CONTROL RELAY (QO200PWX120)
POWERBOARD BACK