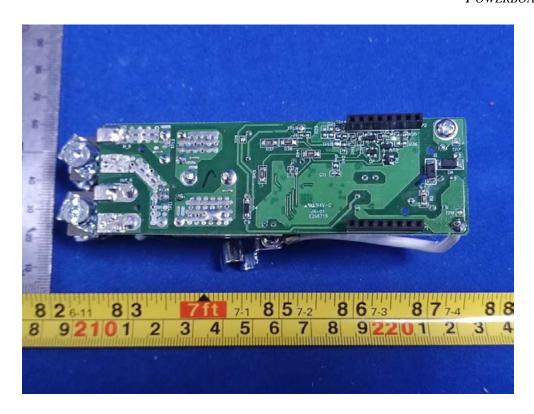

## FIGURE 7 120 VAC DUAL 20 A WISER CONTROL RELAY (QO200PWX120) COVER REMOVE

FIGURE 8
120 VAC DUAL 20 A WISER CONTROL RELAY (QO200PWX120)
POWERBOARD FRONT

FIGURE 9
120 VAC DUAL 20 A WISER CONTROL RELAY (QO200PWX120)
POWERBOARD BACK