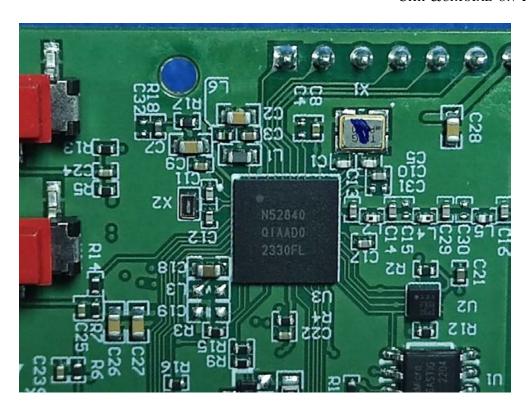

FIGURE 10
120 VAC DUAL 20 A WISER CONTROL RELAY (QO200PWX120)
CHIP&CRYSTAL ON POWERBOARD

FIGURE 11
120 VAC DUAL 20 A WISER CONTROL RELAY (QO200PWX120)
RF BOARD FRONT

FIGURE 12
120 VAC DUAL 20 A WISER CONTROL RELAY (QO200PWX120)
RF BOARD BACK