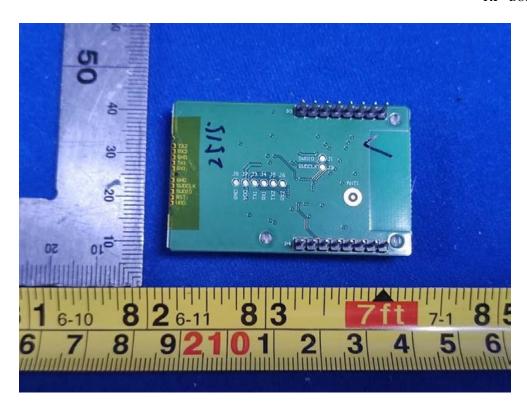

## FIGURE 7 120 VAC DUAL 20 A WISER CONTROL RELAY (QO200PWX120) COVER REMOVE

FIGURE 8
120 VAC DUAL 20 A WISER CONTROL RELAY (QO200PWX120)
POWERBOARD FRONT

FIGURE 9
120 VAC DUAL 20 A WISER CONTROL RELAY (QO200PWX120)
POWERBOARD BACK