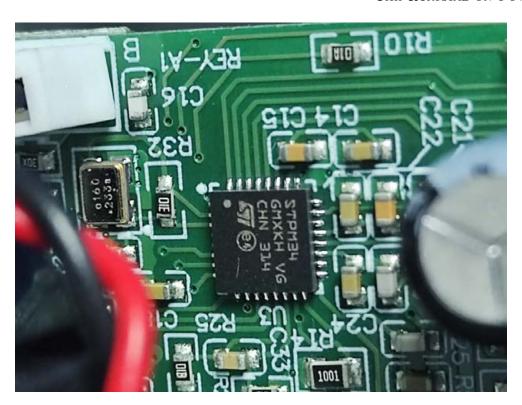

FIGURE 10
120 VAC DUAL 20 A WISER CONTROL RELAY (QO200PWX120)
CHIP&CRYSTAL ON POWERBOARD

FIGURE 11
120 VAC DUAL 20 A WISER CONTROL RELAY (QO200PWX120)
RF BOARD FRONT

FIGURE 12
120 VAC DUAL 20 A WISER CONTROL RELAY (QO200PWX120)
RF BOARD BACK