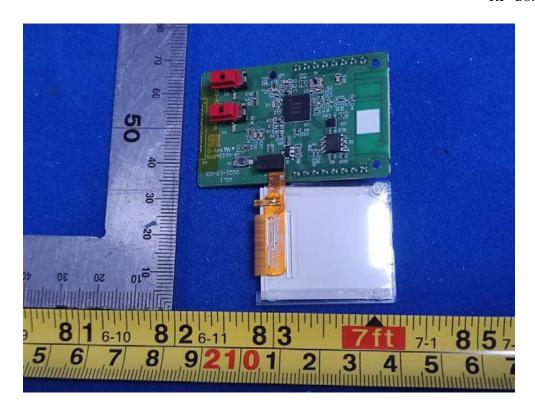

FIGURE 10
120 VAC DUAL 20 A WISER CONTROL RELAY (QO200PWX120)
CHIP&CRYSTAL ON POWERBOARD

FIGURE 11
120 VAC DUAL 20 A WISER CONTROL RELAY (QO200PWX120)
RF BOARD FRONT

FIGURE 12
120 VAC DUAL 20 A WISER CONTROL RELAY (QO200PWX120)
RF BOARD BACK

FIGURE 13
120 VAC DUAL 20 A WISER CONTROL RELAY (QO200PWX120)
RF BOARD VIEW

FIGURE 14
120 VAC DUAL 20 A WISER CONTROL RELAY (QO200PWX120)
CHIP&CRYSTAL ON RF BOARD

FIGURE 15 120 VAC DUAL 20 A WISER CONTROL RELAY (QO200PWX120) ANTENNA