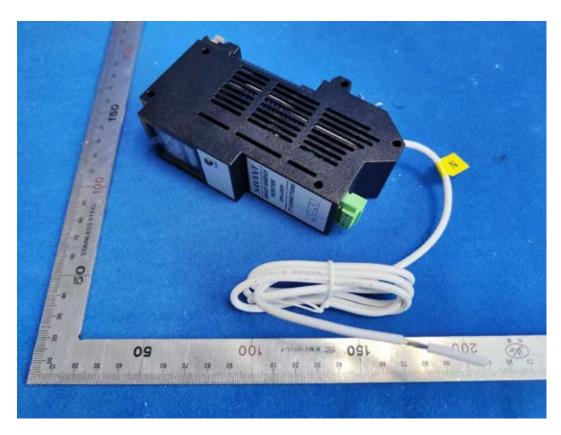

FIGURE 8

QO 2-CHANNEL POWER MONITOR MODULE, PIGTAIL (M/N: GPM-Q2SEM-00)

GENERAL APPEARANCE FRONT VIEW

FIGURE 9
QO 2-CHANNEL POWER MONITOR MODULE, PIGTAIL (M/N: GPM-Q2SEM-00)
GENERAL APPEARANCE BACK VIEW

FIGURE 10 QO 2-CHANNEL POWER MONITOR MODULE, PON (M/N: GPM-QP2SEM-00) GENERAL APPEARANCE FRONT VIEW