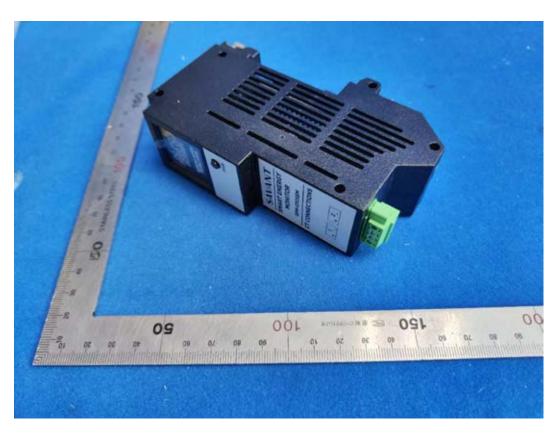

FIGURE 11 QO 2-CHANNEL POWER MONITOR MODULE, PON (M/N: GPM-QP2SEM-00) GENERAL APPEARANCE BACK VIEW

FIGURE 12 CH 2-CHANNEL POWER MONITOR MODULE, PIGTAIL (M/N: GPM-C2SEM-00) GENERAL APPEARANCE FRONT VIEW