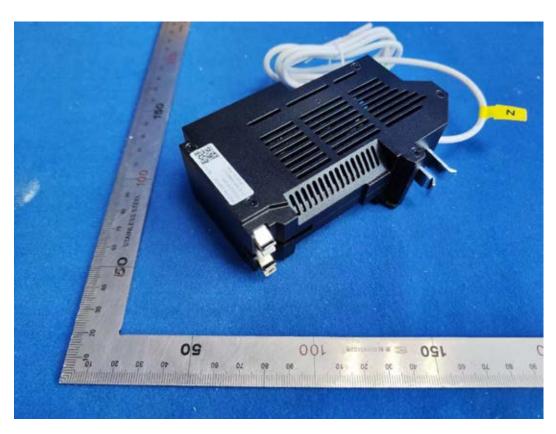

FIGURE 8

QO 2-CHANNEL POWER MONITOR MODULE, PIGTAIL (M/N: GPM-Q2SEM-00)

GENERAL APPEARANCE FRONT VIEW

FIGURE 9
QO 2-CHANNEL POWER MONITOR MODULE, PIGTAIL (M/N: GPM-Q2SEM-00)
GENERAL APPEARANCE BACK VIEW

FIGURE 10 QO 2-CHANNEL POWER MONITOR MODULE, PON (M/N: GPM-QP2SEM-00) GENERAL APPEARANCE FRONT VIEW