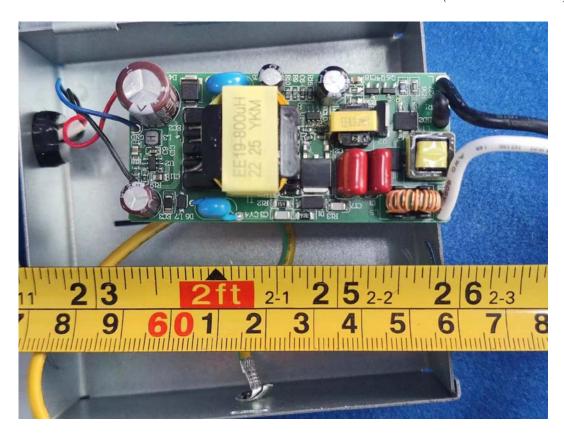

FIGURE 5
DOWNLIGHT (M/N: CFIXCNLR6CRVD)
COVER REMOVED

FIGURE 6
DOWNLIGHT (M/N: CFIXCNLR6CRVD)
POWER BOARD (COMPONENT SIDE)

FIGURE 7
DOWNLIGHT (M/N: CFIXCNLR6CRVD)
POWER BOARD (SOLDERED SIDE)

FIGURE 8
DOWNLIGHT (M/N: CFIXCNLR6CRVD)
MAIN BOARD (COMPONENT SIDE)