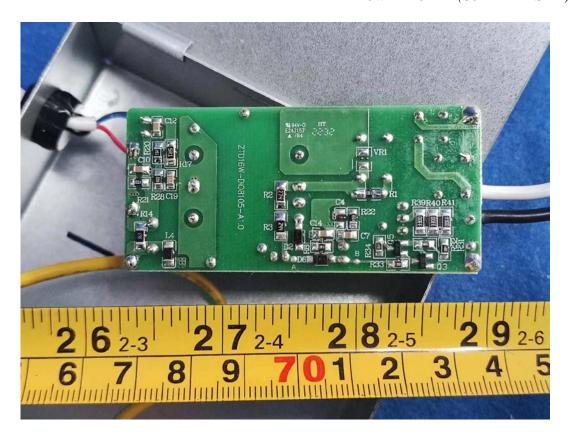

FIGURE 5
DOWNLIGHT (M/N: CFIXCNLR6CRVD)
COVER REMOVED

FIGURE 6
DOWNLIGHT (M/N: CFIXCNLR6CRVD)
POWER BOARD (COMPONENT SIDE)

FIGURE 7
DOWNLIGHT (M/N: CFIXCNLR6CRVD)
POWER BOARD (SOLDERED SIDE)

FIGURE 8
DOWNLIGHT (M/N: CFIXCNLR6CRVD)
MAIN BOARD (COMPONENT SIDE)