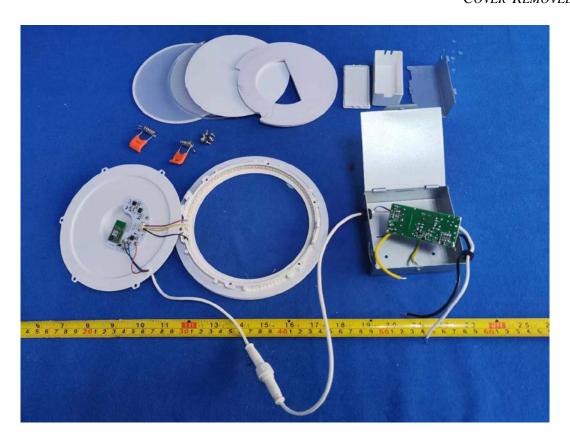

FIGURE 5
DOWNLIGHT (M/N: CFIXCNLR6CRVD)
COVER REMOVED

FIGURE 6
DOWNLIGHT (M/N: CFIXCNLR6CRVD)
POWER BOARD (COMPONENT SIDE)

FIGURE 7
DOWNLIGHT (M/N: CFIXCNLR6CRVD)
POWER BOARD (SOLDERED SIDE)

FIGURE 8
DOWNLIGHT (M/N: CFIXCNLR6CRVD)
MAIN BOARD (COMPONENT SIDE)