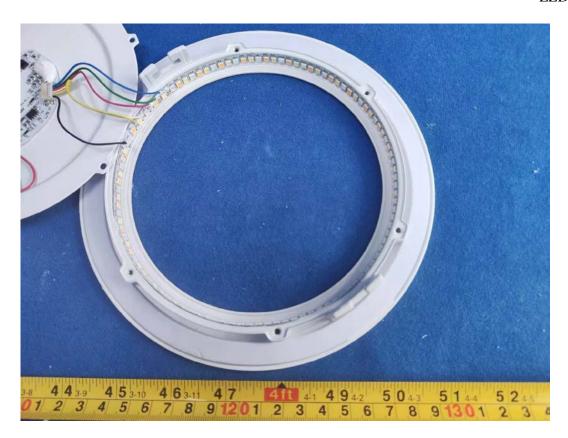

FIGURE 9
DOWNLIGHT (M/N: CFIXCNLR6CRVD)
MAIN BOARD (SOLDERED SIDE)

FIGURE 10
DOWNLIGHT (M/N: CFIXCNLR6CRVD)
CHIP&CRYSTAL ON BOARD

FIGURE 11
DOWNLIGHT (M/N: CFIXCNLR6CRVD)
LED

FIGURE 12
DOWNLIGHT (M/N: CFIXCNLR6C1)
COVER REMOVED