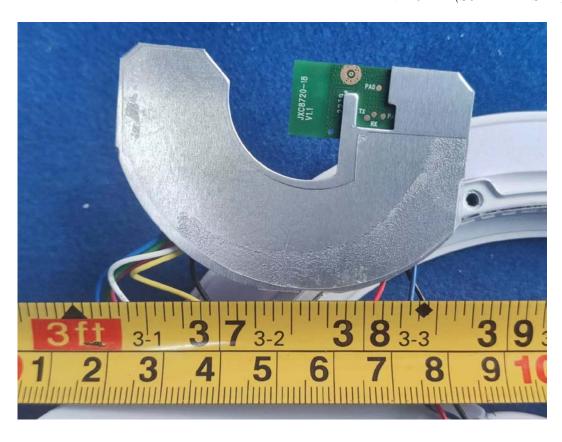

FIGURE 9
DOWNLIGHT (M/N: CFIXCNLR6CRVD)
MAIN BOARD (SOLDERED SIDE)

FIGURE 10
DOWNLIGHT (M/N: CFIXCNLR6CRVD)
CHIP&CRYSTAL ON BOARD

FIGURE 11
DOWNLIGHT (M/N: CFIXCNLR6CRVD)
LED

FIGURE 12
DOWNLIGHT (M/N: CFIXCNLR6C1)
COVER REMOVED