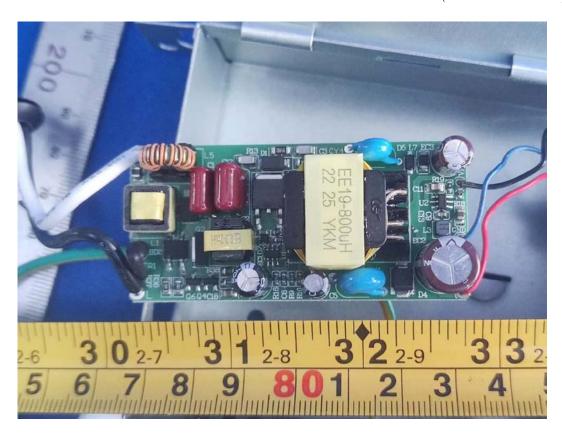

FIGURE 5
DOWNLIGHT (M/N: CFIXCNLR6CRVD)
COVER REMOVED

FIGURE 6
DOWNLIGHT (M/N: CFIXCNLR6CRVD)
POWER BOARD (COMPONENT SIDE)

FIGURE 7
DOWNLIGHT (M/N: CFIXCNLR6CRVD)
POWER BOARD (SOLDERED SIDE)

FIGURE 8
DOWNLIGHT (M/N: CFIXCNLR6CRVD)
MAIN BOARD (COMPONENT SIDE)