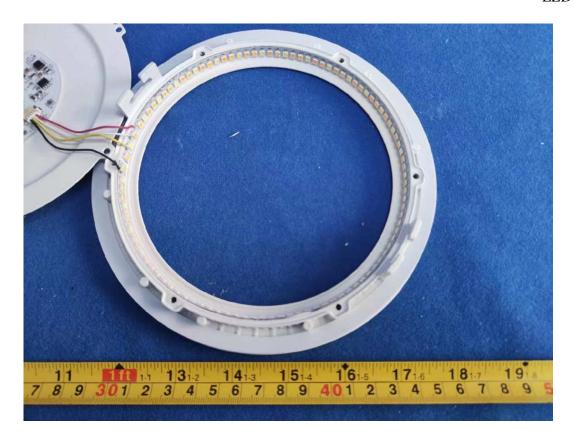

FIGURE 5
DOWNLIGHT (M/N: CFIXCNLR6CRVD)
COVER REMOVED

FIGURE 6
DOWNLIGHT (M/N: CFIXCNLR6CRVD)
POWER BOARD (COMPONENT SIDE)

FIGURE 7
DOWNLIGHT (M/N: CFIXCNLR6CRVD)
POWER BOARD (SOLDERED SIDE)

FIGURE 8
DOWNLIGHT (M/N: CFIXCNLR6CRVD)
MAIN BOARD (COMPONENT SIDE)