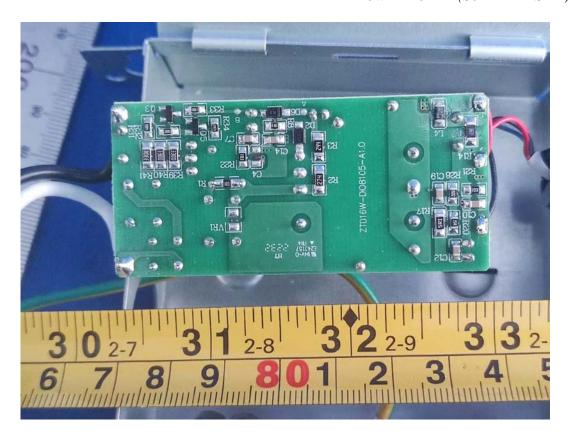

FIGURE 5
DOWNLIGHT (M/N: CFIXCNLR6CRVD)
COVER REMOVED

FIGURE 6
DOWNLIGHT (M/N: CFIXCNLR6CRVD)
POWER BOARD (COMPONENT SIDE)

FIGURE 7
DOWNLIGHT (M/N: CFIXCNLR6CRVD)
POWER BOARD (SOLDERED SIDE)

FIGURE 8
DOWNLIGHT (M/N: CFIXCNLR6CRVD)
MAIN BOARD (COMPONENT SIDE)