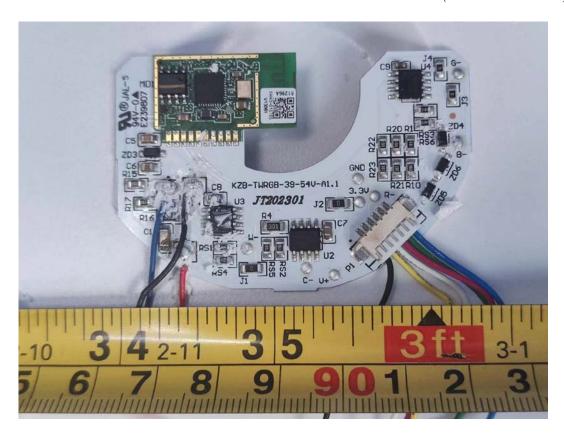

FIGURE 5
DOWNLIGHT (M/N: CFIXCNLR6CRVD)
COVER REMOVED

FIGURE 6
DOWNLIGHT (M/N: CFIXCNLR6CRVD)
POWER BOARD (COMPONENT SIDE)

FIGURE 7
DOWNLIGHT (M/N: CFIXCNLR6CRVD)
POWER BOARD (SOLDERED SIDE)

FIGURE 8
DOWNLIGHT (M/N: CFIXCNLR6CRVD)
MAIN BOARD (COMPONENT SIDE)

FIGURE 9
DOWNLIGHT (M/N: CFIXCNLR6CRVD)
MAIN BOARD (SOLDERED SIDE)

FIGURE 10
DOWNLIGHT (M/N: CFIXCNLR6CRVD)
CHIP&CRYSTAL ON BOARD

FIGURE 11
DOWNLIGHT (M/N: CFIXCNLR6CRVD)
LED

FIGURE 12
DOWNLIGHT (M/N: CFIXCNLR6C1)
COVER REMOVED