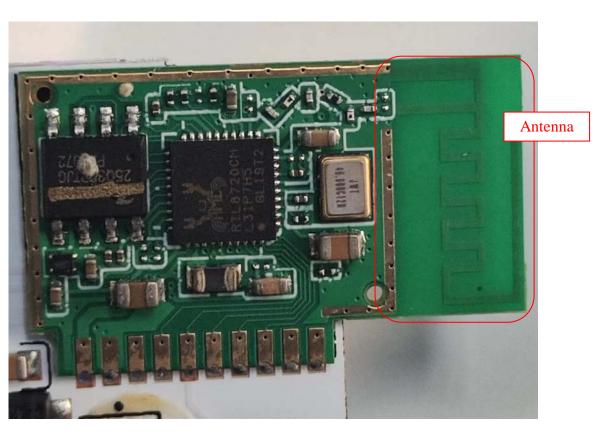

FIGURE 9
DOWNLIGHT (M/N: CFIXCNLR6CRVD)
MAIN BOARD (SOLDERED SIDE)

FIGURE 10
DOWNLIGHT (M/N: CFIXCNLR6CRVD)
CHIP&CRYSTAL ON BOARD

FIGURE 11
DOWNLIGHT (M/N: CFIXCNLR6CRVD)
LED

FIGURE 12
DOWNLIGHT (M/N: CFIXCNLR6C1)
COVER REMOVED