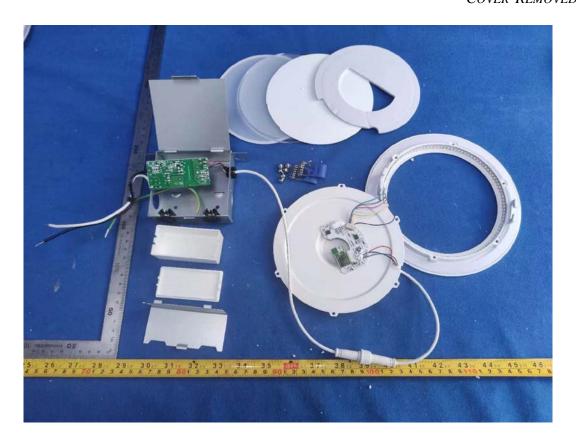

FIGURE 5
DOWNLIGHT (M/N: CFIXCNLR6CRVD)
COVER REMOVED

FIGURE 6
DOWNLIGHT (M/N: CFIXCNLR6CRVD)
POWER BOARD (COMPONENT SIDE)

FIGURE 7
DOWNLIGHT (M/N: CFIXCNLR6CRVD)
POWER BOARD (SOLDERED SIDE)

FIGURE 8
DOWNLIGHT (M/N: CFIXCNLR6CRVD)
MAIN BOARD (COMPONENT SIDE)