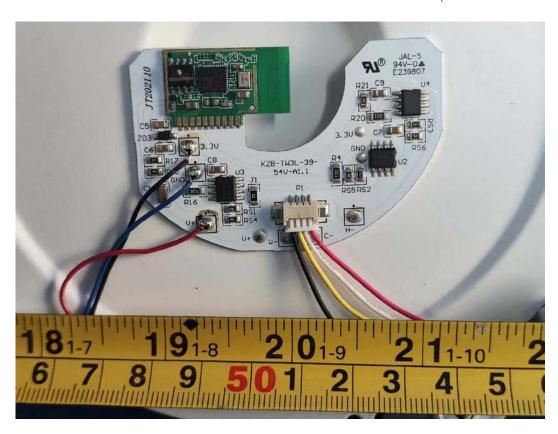

FIGURE 5
DOWNLIGHT (M/N: CFIXCNLR6CRVD)
COVER REMOVED

FIGURE 6
DOWNLIGHT (M/N: CFIXCNLR6CRVD)
POWER BOARD (COMPONENT SIDE)

FIGURE 7
DOWNLIGHT (M/N: CFIXCNLR6CRVD)
POWER BOARD (SOLDERED SIDE)

FIGURE 8
DOWNLIGHT (M/N: CFIXCNLR6CRVD)
MAIN BOARD (COMPONENT SIDE)

FIGURE 9
DOWNLIGHT (M/N: CFIXCNLR6CRVD)
MAIN BOARD (SOLDERED SIDE)

FIGURE 10
DOWNLIGHT (M/N: CFIXCNLR6CRVD)
CHIP&CRYSTAL ON BOARD

FIGURE 11
DOWNLIGHT (M/N: CFIXCNLR6CRVD)
LED

FIGURE 12
DOWNLIGHT (M/N: CFIXCNLR6C1)
COVER REMOVED