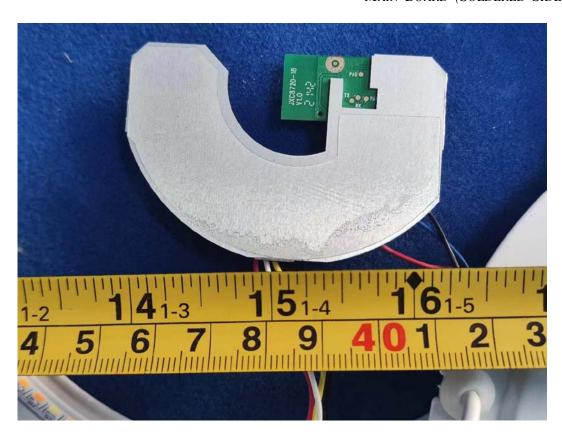

FIGURE 9
DOWNLIGHT (M/N: CFIXCNLR6CRVD)
MAIN BOARD (SOLDERED SIDE)

FIGURE 10
DOWNLIGHT (M/N: CFIXCNLR6CRVD)
CHIP&CRYSTAL ON BOARD

FIGURE 11
DOWNLIGHT (M/N: CFIXCNLR6CRVD)
LED

FIGURE 12
DOWNLIGHT (M/N: CFIXCNLR6C1)
COVER REMOVED