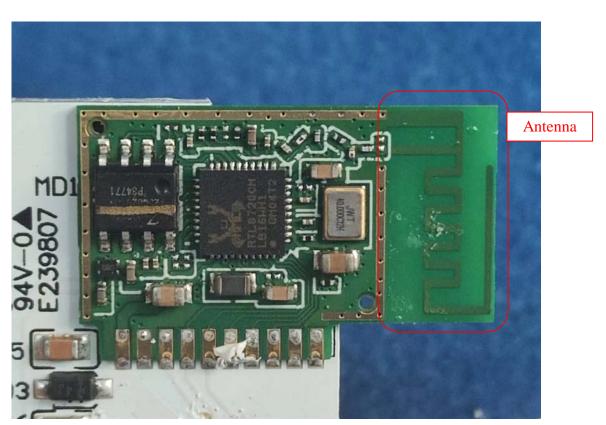

FIGURE 9
DOWNLIGHT (M/N: CFIXCNLR6CRVD)
MAIN BOARD (SOLDERED SIDE)

FIGURE 10
DOWNLIGHT (M/N: CFIXCNLR6CRVD)
CHIP&CRYSTAL ON BOARD

FIGURE 11
DOWNLIGHT (M/N: CFIXCNLR6CRVD)
LED

FIGURE 12
DOWNLIGHT (M/N: CFIXCNLR6C1)
COVER REMOVED