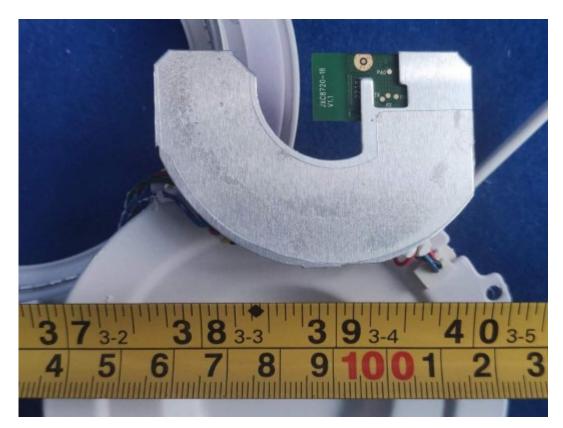

Appendix II Page 4 of 11

FIGURE 5 DOWNLIGHT (M/N: CFIXCNLR4SD) COVER REMOVED

FIGURE 6 DOWNLIGHT (M/N: CFIXCNLR4SD) POWER BOARD (COMPONENT SIDE)

Appendix II Page 5 of 11

FIGURE 7 DOWNLIGHT (M/N: CFIXCNLR4SD) POWER BOARD (SOLDERED SIDE)