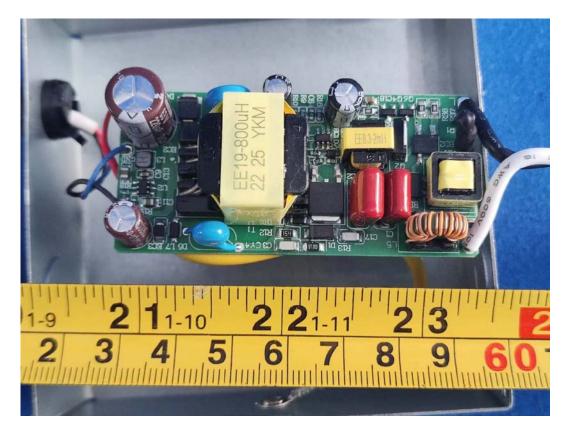

Appendix II Page 4 of 11

FIGURE 5 DOWNLIGHT (M/N: CFIXCNLR4SD) COVER REMOVED

FIGURE 6 DOWNLIGHT (M/N: CFIXCNLR4SD) POWER BOARD (COMPONENT SIDE)

Appendix II Page 5 of 11

FIGURE 7 DOWNLIGHT (M/N: CFIXCNLR4SD) POWER BOARD (SOLDERED SIDE)