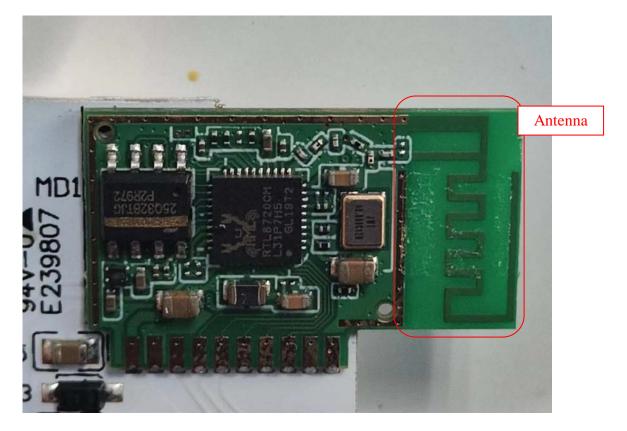

FIGURE 8 DOWNLIGHT (M/N: CFIXCNLR4SD) MAIN BOARD (COMPONENT SIDE)

Appendix II Page 6 of 11

FIGURE 9 DOWNLIGHT (M/N: CFIXCNLR4SD) MAIN BOARD (SOLDERED SIDE)

FIGURE 10 DOWNLIGHT (M/N: CFIXCNLR4SD) CHIP&CRYSTAL ON BOARD