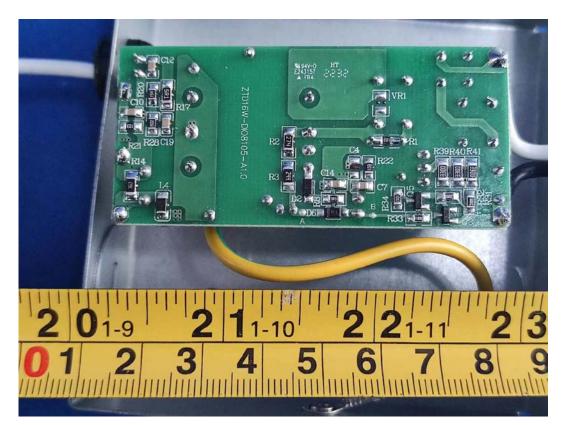

Appendix II Page 4 of 11

FIGURE 5 DOWNLIGHT (M/N: CFIXCNLR4SD) COVER REMOVED

FIGURE 6 DOWNLIGHT (M/N: CFIXCNLR4SD) POWER BOARD (COMPONENT SIDE)

Appendix II Page 5 of 11

FIGURE 7 DOWNLIGHT (M/N: CFIXCNLR4SD) POWER BOARD (SOLDERED SIDE)