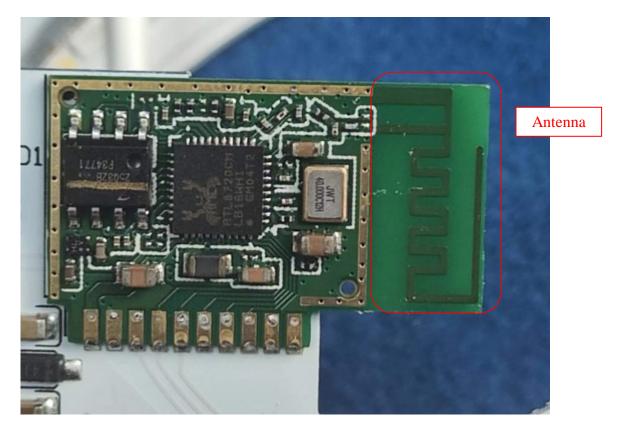

FIGURE 8 DOWNLIGHT (M/N: CFIXCNLR4SD) MAIN BOARD (COMPONENT SIDE)

Appendix II Page 6 of 11

FIGURE 9 DOWNLIGHT (M/N: CFIXCNLR4SD) MAIN BOARD (SOLDERED SIDE)

FIGURE 10 DOWNLIGHT (M/N: CFIXCNLR4SD) CHIP&CRYSTAL ON BOARD