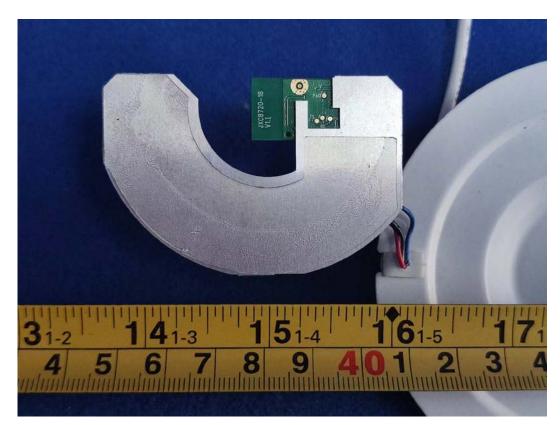

FIGURE 8 DOWNLIGHT (M/N: CFIXCNLR4SD) MAIN BOARD (COMPONENT SIDE)

Appendix II Page 6 of 11

FIGURE 9 DOWNLIGHT (M/N: CFIXCNLR4SD) MAIN BOARD (SOLDERED SIDE)

FIGURE 10 DOWNLIGHT (M/N: CFIXCNLR4SD) CHIP&CRYSTAL ON BOARD