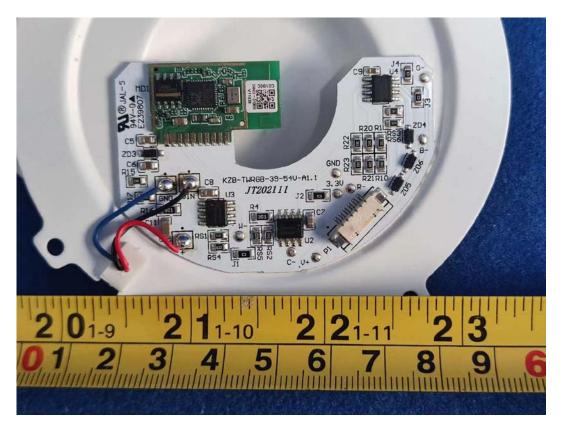

FIGURE 8 DOWNLIGHT (M/N: CFIXCNLR4SD) MAIN BOARD (COMPONENT SIDE)

Appendix II Page 6 of 11

FIGURE 9 DOWNLIGHT (M/N: CFIXCNLR4SD) MAIN BOARD (SOLDERED SIDE)

FIGURE 10 DOWNLIGHT (M/N: CFIXCNLR4SD) CHIP&CRYSTAL ON BOARD