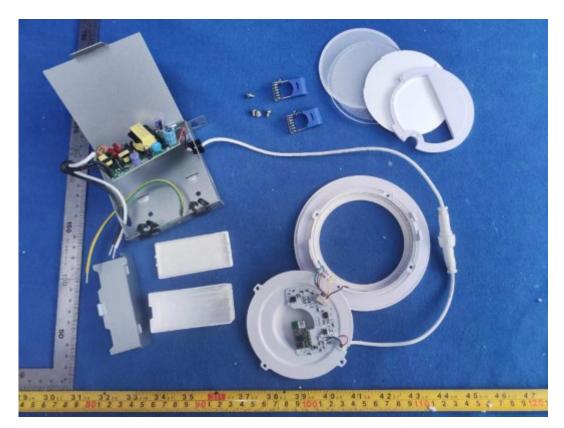

Appendix II Page 4 of 11

FIGURE 5 DOWNLIGHT (M/N: CFIXCNLR4SD) COVER REMOVED

FIGURE 6 DOWNLIGHT (M/N: CFIXCNLR4SD) POWER BOARD (COMPONENT SIDE)

Appendix II Page 5 of 11

FIGURE 7 DOWNLIGHT (M/N: CFIXCNLR4SD) POWER BOARD (SOLDERED SIDE)