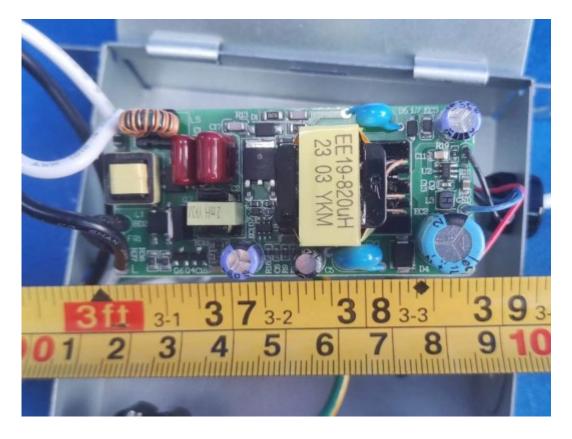

Appendix II Page 4 of 11

FIGURE 5 DOWNLIGHT (M/N: CFIXCNLR4SD) COVER REMOVED

FIGURE 6 DOWNLIGHT (M/N: CFIXCNLR4SD) POWER BOARD (COMPONENT SIDE)

Appendix II Page 5 of 11

FIGURE 7 DOWNLIGHT (M/N: CFIXCNLR4SD) POWER BOARD (SOLDERED SIDE)