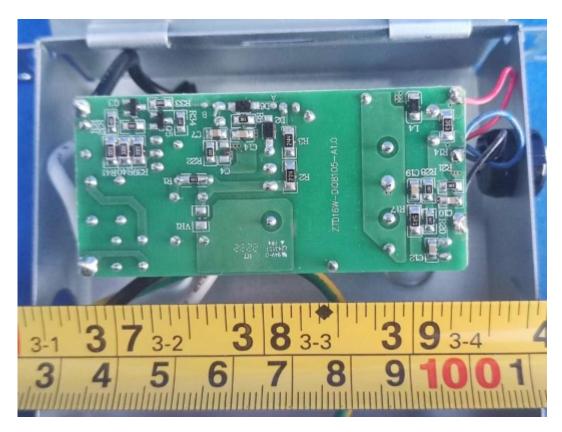

Appendix II Page 4 of 11

FIGURE 5 DOWNLIGHT (M/N: CFIXCNLR4SD) COVER REMOVED

FIGURE 6 DOWNLIGHT (M/N: CFIXCNLR4SD) POWER BOARD (COMPONENT SIDE)

Appendix II Page 5 of 11

FIGURE 7 DOWNLIGHT (M/N: CFIXCNLR4SD) POWER BOARD (SOLDERED SIDE)