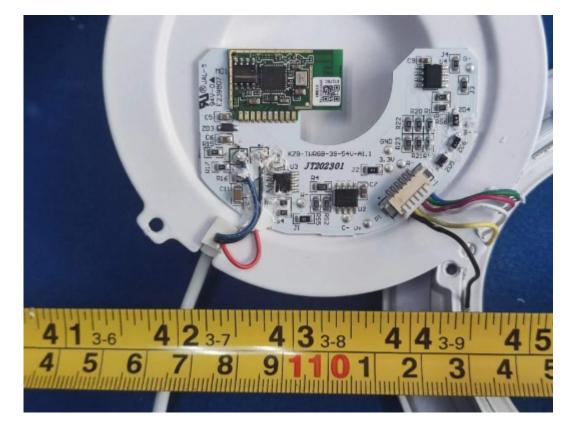

FIGURE 8 DOWNLIGHT (M/N: CFIXCNLR4SD) MAIN BOARD (COMPONENT SIDE)

Appendix II Page 6 of 11

FIGURE 9 DOWNLIGHT (M/N: CFIXCNLR4SD) MAIN BOARD (SOLDERED SIDE)

FIGURE 10 DOWNLIGHT (M/N: CFIXCNLR4SD) CHIP&CRYSTAL ON BOARD