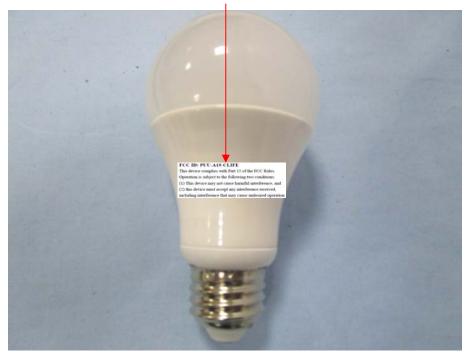

## **Proposed FCC ID Label Format**

| FCC ID: PUU-A19-CLIFE                                      |
|------------------------------------------------------------|
| This device complies with Part 15 of the FCC Rules.        |
| Operation is subject to the following two conditions:      |
| (1) This device may not cause harmful interference, and    |
| (2) this device must accept any interference received,     |
| including interference that may cause undesired operation. |

## **Proposed Label Location on EUT**

FCC ID Label Location