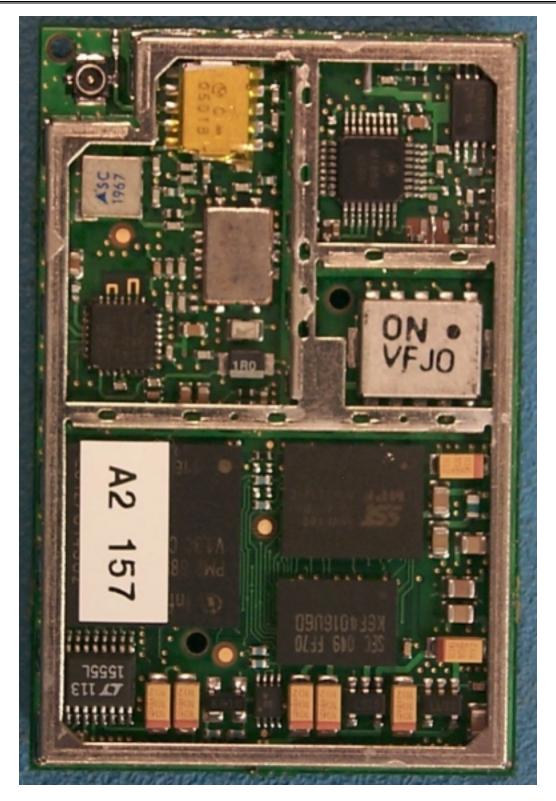

Table E18.1. Equipment photographs—photo numbers and description.

| Photo  | Description                                 |
|--------|---------------------------------------------|
| Number |                                             |
| 1      | Top of Core Engine 1900 GSM Radio Module    |
|        | (shields removed)                           |
| 2      | Bottom of Core Engine 1900 GSM Radio Module |
|        | (shields removed)                           |
| 3      | Top of Core Engine 1900 GSM Radio Module    |
|        | (shields in place)                          |
| 4      | Bottom of Core Engine 1900 GSM Radio Module |
|        | (shields in place)                          |

Photo 1. Top of Core Engine PCB (shields removed).

Photo 2. Bottom of Core Engine PCB (shields removed).

Photo 3. Top of Core Engine (shields in place).

Photo 4. Bottom of Core Engine (shield in place).