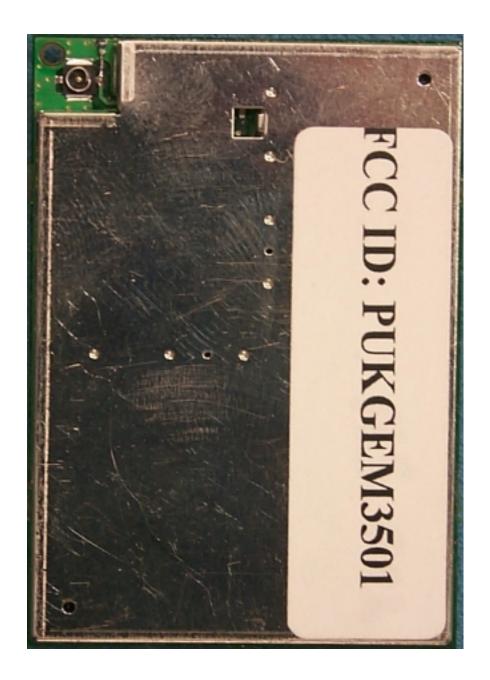

Table E18.1. Equipment photographs—photo numbers and description.

| Photo  | Description                                 |
|--------|---------------------------------------------|
| Number |                                             |
| 1      | Top of Core Engine 1900 GSM Radio Module    |
|        | (shields removed)                           |
| 2      | Bottom of Core Engine 1900 GSM Radio Module |
|        | (shields removed)                           |
| 3      | Top of Core Engine 1900 GSM Radio Module    |
|        | (shields in place)                          |
| 4      | Bottom of Core Engine 1900 GSM Radio Module |
|        | (shields in place)                          |

Photo 1. Top of Core Engine PCB (shields removed).

Photo 2. Bottom of Core Engine PCB (shields removed).

Photo 3. Top of Core Engine (shields in place).

Photo 4. Bottom of Core Engine (shield in place).