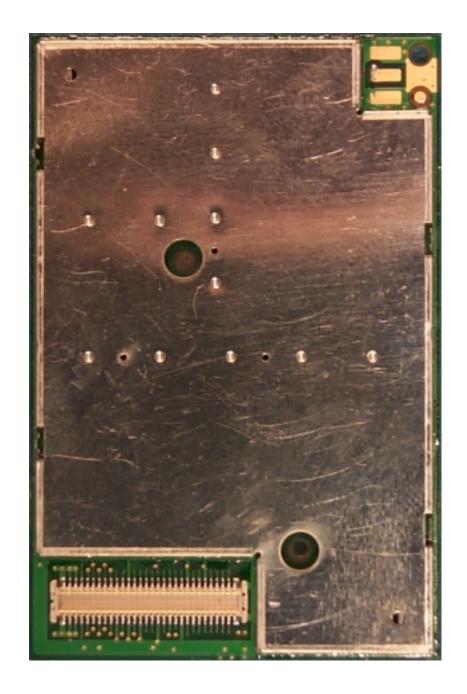

Table E18.1. Equipment photographs—photo numbers and description.

| Photo  | Description                                 |
|--------|---------------------------------------------|
| Number |                                             |
| 1      | Top of Core Engine 1900 GSM Radio Module    |
|        | (shields removed)                           |
| 2      | Bottom of Core Engine 1900 GSM Radio Module |
|        | (shields removed)                           |
| 3      | Top of Core Engine 1900 GSM Radio Module    |
|        | (shields in place)                          |
| 4      | Bottom of Core Engine 1900 GSM Radio Module |
|        | (shields in place)                          |

Photo 1. Top of Core Engine PCB (shields removed).

Photo 2. Bottom of Core Engine PCB (shields removed).

Photo 3. Top of Core Engine (shields in place).

Photo 4. Bottom of Core Engine (shield in place).