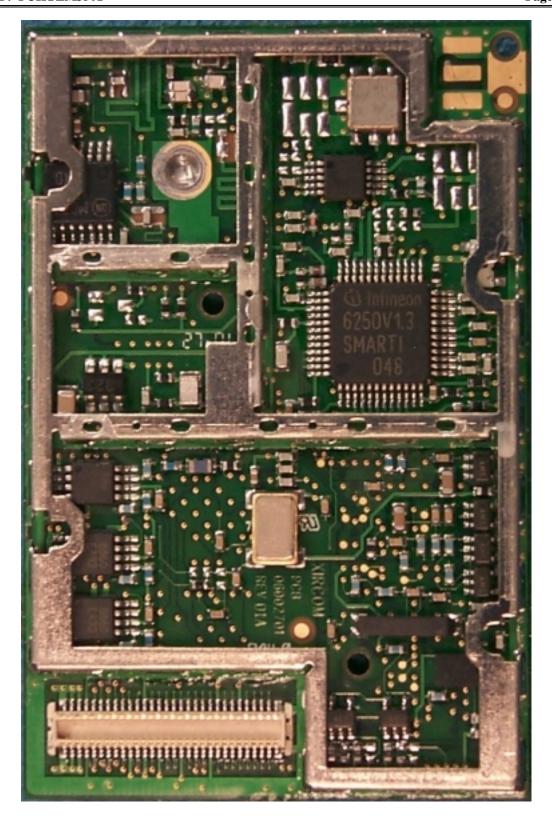

Table E18.1. Equipment photographs—photo numbers and description.

| Photo  | Description                                 |
|--------|---------------------------------------------|
| Number |                                             |
| 1      | Top of Core Engine 1900 GSM Radio Module    |
|        | (shields removed)                           |
| 2      | Bottom of Core Engine 1900 GSM Radio Module |
|        | (shields removed)                           |
| 3      | Top of Core Engine 1900 GSM Radio Module    |
|        | (shields in place)                          |
| 4      | Bottom of Core Engine 1900 GSM Radio Module |
|        | (shields in place)                          |

Photo 1. Top of Core Engine PCB (shields removed).

Photo 2. Bottom of Core Engine PCB (shields removed).

Photo 3. Top of Core Engine (shields in place).

Photo 4. Bottom of Core Engine (shield in place).