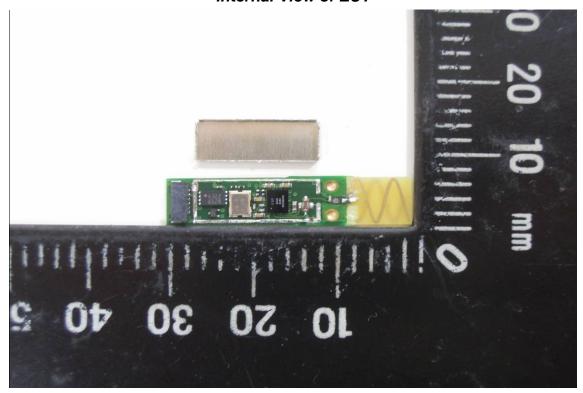

## Internal View of EUT

BT Antenna

Unless otherwise stated the results shown in this test report refer only to the sample(s) tested and such sample(s) are retained for 90 days only.

Unless otherwise stated the results shown in this test report refer only to the sample(s) tested and such sample(s) are retained for 90 days only. 除非另有說明,此根告结果僅對測述之樣品負責,同時此樣品僅保留90天。本報告未經本公司書面許可,不可部份複製。