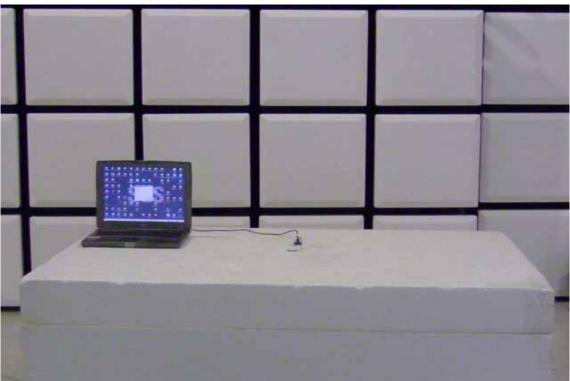

## PHOTOGRAPHS OF SET UP Radiated Emission Set up Photos (Below 1GHz)

Unless otherwise stated the results shown in this test report refer only to the sample(s) tested and such sample(s) are retained for 90 days only.