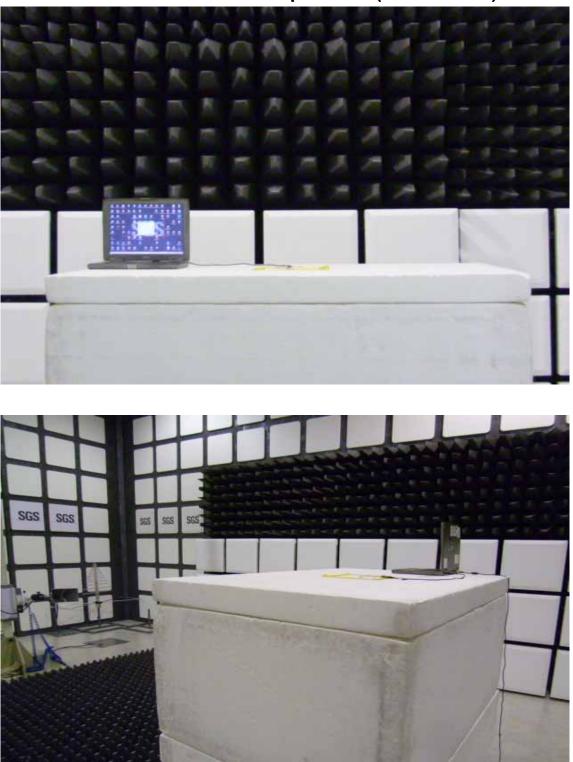

## PHOTOGRAPHS OF SET UP Radiated Emission Set up Photos (Below 1GHz)

Unless otherwise stated the results shown in this test report refer only to the sample(s) tested and such sample(s) are retained for 90 days only.