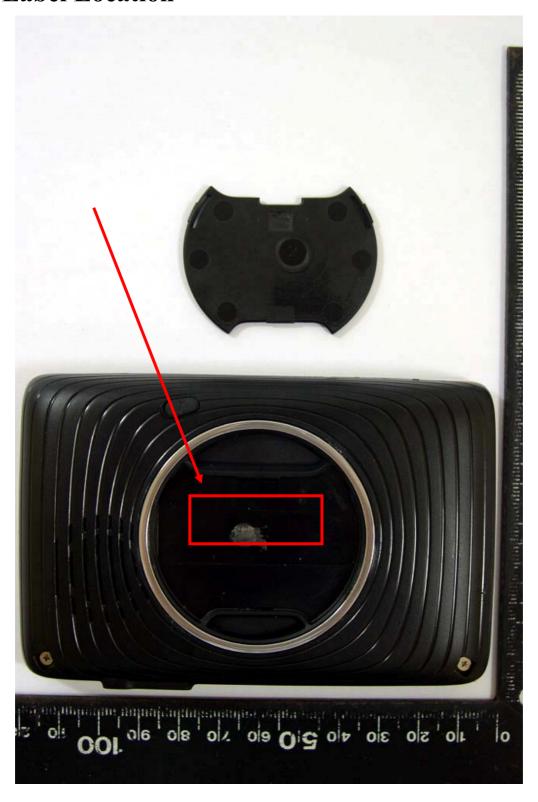

awing**

## FCC ID: PU572XX IC:4182A-72XX

This device complies with Part 15 of the FCC Rules. Operation is subject to the following two conditions: (1) this device may not cause harmful interference, and (2) this device must accept any interference received, including interference that may cause undesired operation

Caution: Risk of an explosion if battery is replaced by an incorrect type. Disposal of used batteries according to the instructions.

Achtung: Betrieb nur mit zugelassener Stromversorgung (siehe Handbuch)! Attention: For use with appropriate power supplies only (see user manual)! Attention: A n'utiliser qu'avec l'adaptateur secteur agrée (voir le manuel)!



20251 Hamburg | Germany Model Name: 72XX Input: 5V===1A (max.) Made in Philippines CM











## **Label Location**