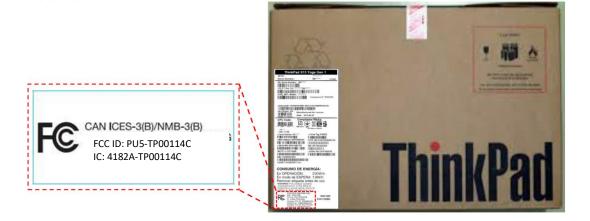

## Regulatory Information

CAN ICES-3(B)/NMB-3(B)

FCC ID:PU5-TP00114C

IC: 4182A-TP00114C

M/N:TP00114C

5GHz帯は屋内使用限定(登録局との通信を除く)

This product contains a lithium-ion battery and a lithium battery; dispose of according to local, state, or federal laws.

## Package Label: