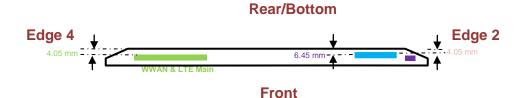

# 17. External Device Photos

Front View of the DUT



Rear/Botton View of the DUT



Page 116 of 121UL CCSFORM NO: CCSUP4031C47173 BENICIA STREET, FREMONT, CA 94538, USATEL: (510) 771-1000FAX: (510) 661-0888This report shall not be reproduced except in full, without the written approval of UL CCS.

# 18. Antenna Locations & Separation Distances



# Front View

### Elevation View from Edge 1



## 19. Setup Photos



### Rear/Bottom w/ 14 mm Separation



Page 118 of 121 UL CCS 47173 BENICIA STREET, FREMONT, CA 94538, USA This report shall not be reproduced except in full, without the written approval of UL CCS.

### Rear 20° Tilt (Tilt @Edge1)



Rear 20° Tilt (Tilt @Edge2)



Page 119 of 121

#### Edge 1 w/ 0 mm Separation



#### Edge 1 w/ 14 mm Separation



Page 120 of 121

### Edge 2 w/ 0 mm Separation



**END OF REPORT** 

Page 121 of 121