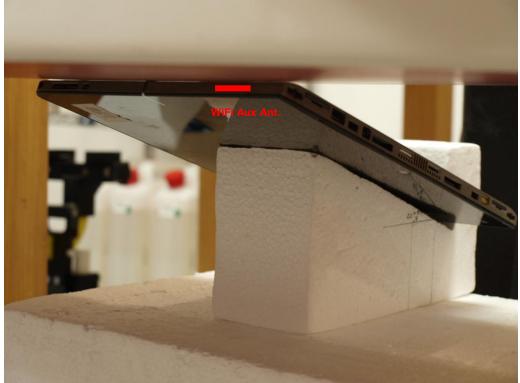

## 19. Setup Photos

### Rear 20° Tilt (Tilt @Edge1)

Rear 20° Tilt (Tilt @Edge2)

Page 119 of 121