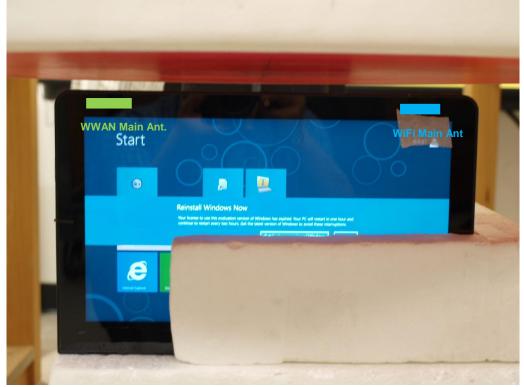

# 17. External Device Photos

Front View of the DUT



Rear/Botton View of the DUT



Page 116 of 121UL CCSFORM NO: CCSUP4031C47173 BENICIA STREET, FREMONT, CA 94538, USATEL: (510) 771-1000FAX: (510) 661-0888This report shall not be reproduced except in full, without the written approval of UL CCS.

# 18. Antenna Locations & Separation Distances



# Front View

### Elevation View from Edge 1



## 19. Setup Photos



### Rear/Bottom w/ 14 mm Separation



Page 118 of 121 UL CCS 47173 BENICIA STREET, FREMONT, CA 94538, USA This report shall not be reproduced except in full, without the written approval of UL CCS.

### Rear 20° Tilt (Tilt @Edge1)



Rear 20° Tilt (Tilt @Edge2)



Page 119 of 121

#### Edge 1 w/ 0 mm Separation



#### Edge 1 w/ 14 mm Separation



Page 120 of 121

### Edge 2 w/ 0 mm Separation



**END OF REPORT** 

Page 121 of 121