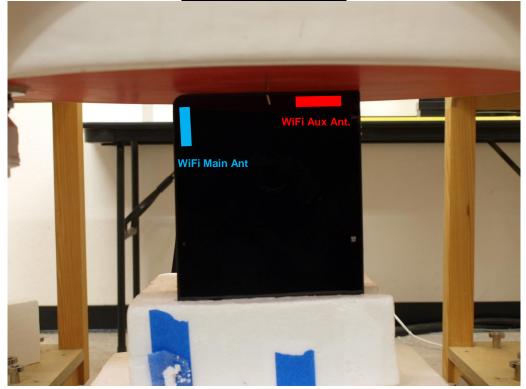

Photos

Front View of the DUT



Rear/Botton View of the DUT



Page 116 of 121UL CCSFORM NO: CCSUP4031C47173 BENICIA STREET, FREMONT, CA 94538, USATEL: (510) 771-1000FAX: (510) 661-0888This report shall not be reproduced except in full, without the written approval of UL CCS.

# 18. Antenna Locations & Separation Distances



# Front View

### Elevation View from Edge 1



## 19. Setup Photos



### Rear/Bottom w/ 14 mm Separation



Page 118 of 121 UL CCS 47173 BENICIA STREET, FREMONT, CA 94538, USA This report shall not be reproduced except in full, without the written approval of UL CCS.

### Rear 20° Tilt (Tilt @Edge1)



Rear 20° Tilt (Tilt @Edge2)



Page 119 of 121

#### Edge 1 w/ 0 mm Separation



#### Edge 1 w/ 14 mm Separation



Page 120 of 121

### Edge 2 w/ 0 mm Separation



**END OF REPORT** 

Page 121 of 121