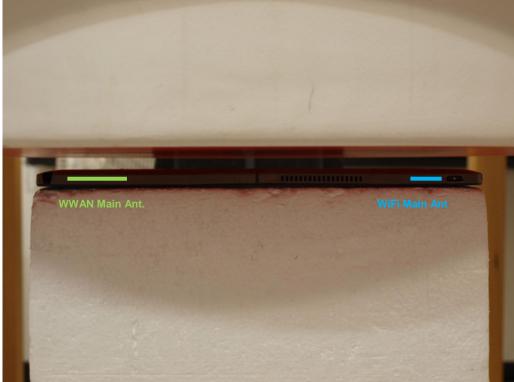

## 19. Setup Photos

### Rear/Bottom w/ 14 mm Separation

Page 118 of 121 UL CCS 47173 BENICIA STREET, FREMONT, CA 94538, USA This report shall not be reproduced except in full, without the written approval of UL CCS.