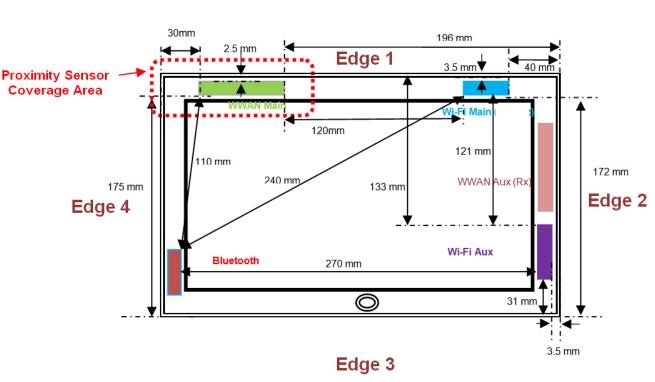

# 17. External Device Photos

Front View of the DUT



Rear/Botton View of the DUT



Page 116 of 121UL CCSFORM NO: CCSUP4031C47173 BENICIA STREET, FREMONT, CA 94538, USATEL: (510) 771-1000FAX: (510) 661-0888This report shall not be reproduced except in full, without the written approval of UL CCS.

# 18. Antenna Locations & Separation Distances



# Front View

### Elevation View from Edge 1



## 19. Setup Photos



### Rear/Bottom w/ 14 mm Separation



Page 118 of 121 UL CCS 47173 BENICIA STREET, FREMONT, CA 94538, USA This report shall not be reproduced except in full, without the written approval of UL CCS.

### Rear 20° Tilt (Tilt @Edge1)



Rear 20° Tilt (Tilt @Edge2)



Page 119 of 121

#### Edge 1 w/ 0 mm Separation



#### Edge 1 w/ 14 mm Separation



Page 120 of 121

### Edge 2 w/ 0 mm Separation



**END OF REPORT** 

Page 121 of 121