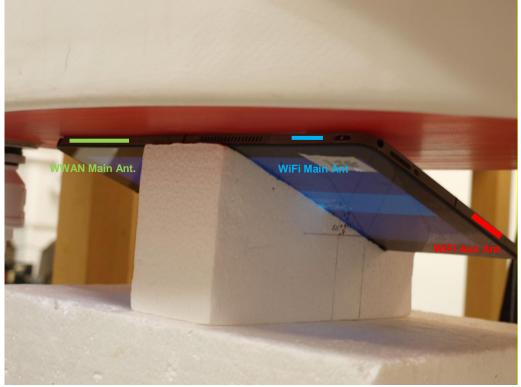

## 19. Setup Photos

### Rear 20° Tilt (Tilt @Edge1)

Rear 20° Tilt (Tilt @Edge2)

Page 119 of 121