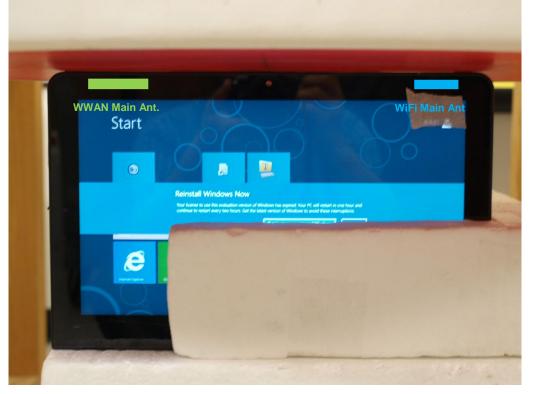

# 17. External Device Photos

Front View of the DUT



Rear/Botton View of the DUT



Page 116 of 121UL CCSFORM NO: CCSUP4031C47173 BENICIA STREET, FREMONT, CA 94538, USATEL: (510) 771-1000FAX: (510) 661-0888This report shall not be reproduced except in full, without the written approval of UL CCS.

# 18. Antenna Locations & Separation Distances



# Front View

### Elevation View from Edge 1



## 19. Setup Photos



### Rear/Bottom w/ 14 mm Separation



Page 118 of 121 UL CCS 47173 BENICIA STREET, FREMONT, CA 94538, USA This report shall not be reproduced except in full, without the written approval of UL CCS.

### Rear 20° Tilt (Tilt @Edge1)



Rear 20° Tilt (Tilt @Edge2)



Page 119 of 121

#### Edge 1 w/ 0 mm Separation



#### Edge 1 w/ 14 mm Separation



Page 120 of 121

### Edge 2 w/ 0 mm Separation



**END OF REPORT** 

Page 121 of 121