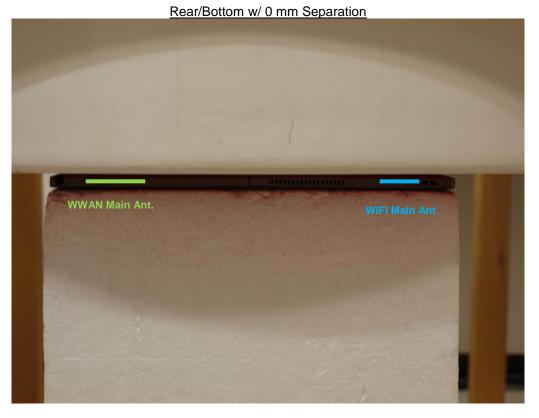

# 17. External Device Photos

Front View of the DUT



Rear/Botton View of the DUT



Page 116 of 121UL CCSFORM NO: CCSUP4031C47173 BENICIA STREET, FREMONT, CA 94538, USATEL: (510) 771-1000FAX: (510) 661-0888This report shall not be reproduced except in full, without the written approval of UL CCS.

# 18. Antenna Locations & Separation Distances



# Front View

### Elevation View from Edge 1



## 19. Setup Photos



### Rear/Bottom w/ 14 mm Separation



Page 118 of 121 UL CCS 47173 BENICIA STREET, FREMONT, CA 94538, USA This report shall not be reproduced except in full, without the written approval of UL CCS.

### Rear 20° Tilt (Tilt @Edge1)



Rear 20° Tilt (Tilt @Edge2)



Page 119 of 121

#### Edge 1 w/ 0 mm Separation



#### Edge 1 w/ 14 mm Separation



Page 120 of 121

### Edge 2 w/ 0 mm Separation



**END OF REPORT** 

Page 121 of 121