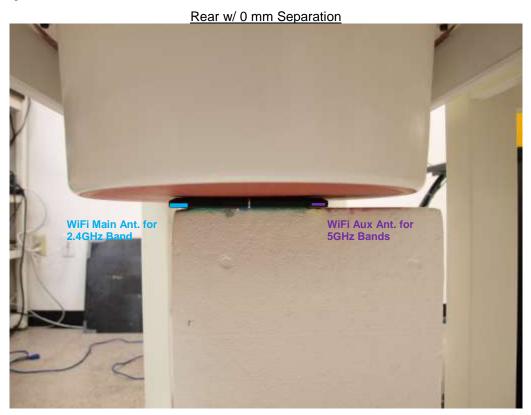

## 18. Setup Photos

### Rear (20° Tilt @Edge1)

UL CCS 47173 BENICIA STREET, FREMONT, CA 94538, USA This report shall not be reproduced except in full, without the written approval of UL CCS. FORM NO: CCSUP4031G TEL: (510) 771-1000 FAX: (510) 661-0888 This report shall not be reproduced except in full, without the written approval of UL CCS.