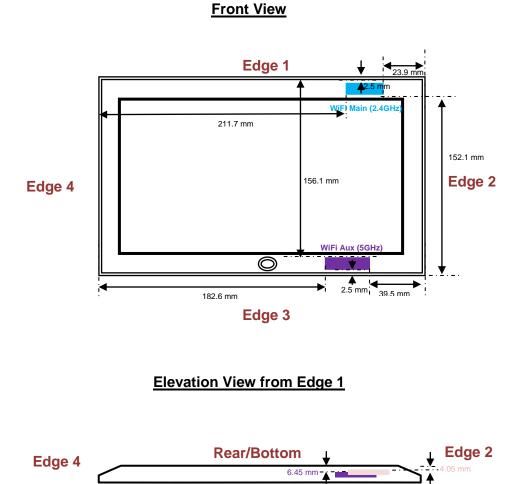

# **16. External Device Photos**





# 17. Antenna Locations & Separation Distances



Front

Page 41 of 44

## 18. Setup Photos



### Rear (20° Tilt @Edge1)



UL CCS 47173 BENICIA STREET, FREMONT, CA 94538, USA This report shall not be reproduced except in full, without the written approval of UL CCS. FORM NO: CCSUP4031G TEL: (510) 771-1000 FAX: (510) 661-0888 This report shall not be reproduced except in full, without the written approval of UL CCS.

Page 42 of 44

# Rear (20° Tilt @Edge3)

Edge 1 w/ 0 mm Separation



Page 43 of 44 UL CCS 47173 BENICIA STREET, FREMONT, CA 94538, USA This report shall not be reproduced except in full, without the written approval of UL CCS.

### Edge 2 w/ 0 mm Separation



Edge 3 w/ 0 mm Separation



**END OF REPORT** 

Page 44 of 44