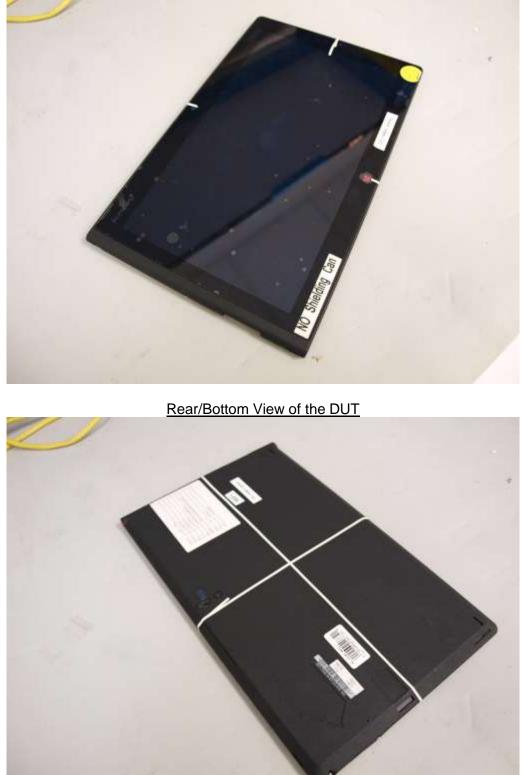

# **16. External Device Photos**





# 17. Antenna Locations & Separation Distances



Front

Page 41 of 44

## 18. Setup Photos



### Rear (20° Tilt @Edge1)



UL CCS 47173 BENICIA STREET, FREMONT, CA 94538, USA This report shall not be reproduced except in full, without the written approval of UL CCS. FORM NO: CCSUP4031G TEL: (510) 771-1000 FAX: (510) 661-0888 This report shall not be reproduced except in full, without the written approval of UL CCS.

Page 42 of 44

# Rear (20° Tilt @Edge3)

Edge 1 w/ 0 mm Separation



Page 43 of 44 UL CCS 47173 BENICIA STREET, FREMONT, CA 94538, USA This report shall not be reproduced except in full, without the written approval of UL CCS.

### Edge 2 w/ 0 mm Separation



Edge 3 w/ 0 mm Separation



**END OF REPORT** 

Page 44 of 44