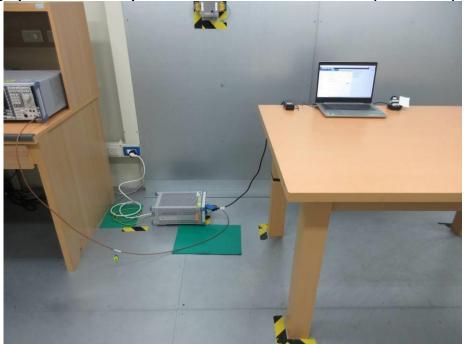

# Photographs of Test Setup

CN23XTTV (P15C-BLE) 001

Page 1 of 6

Product: charging cradle

Type Identification: R5CC100

<NB Mode> Photograph 1: Test Setup for Spurious Emissions (Front View 1)

|              |  | 1 | 7 |  |  |  |
|--------------|--|---|---|--|--|--|
| TÜVRheinland |  |   |   |  |  |  |
|              |  |   |   |  |  |  |
|              |  | D | 7 |  |  |  |