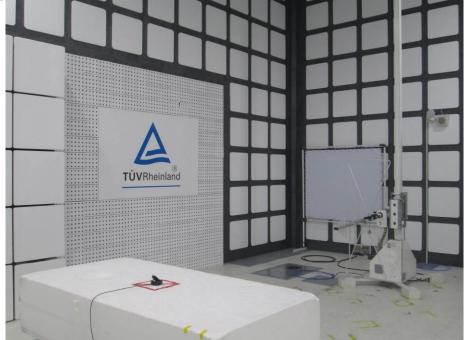

# Photographs of Test Setup

CN23XTTV (P15C-BLE) 001

Page 1 of 6

Product: charging cradle

Type Identification: R5CC100

<NB Mode> Photograph 1: Test Setup for Spurious Emissions (Front View 1)

|              |  | 1 | 7 |  |  |  |
|--------------|--|---|---|--|--|--|
| TÜVRheinland |  |   |   |  |  |  |
|              |  |   |   |  |  |  |
|              |  | D | 7 |  |  |  |

Photograph 2: Test Setup for Spurious Emissions (Front View 2)

Page 2 of 6

CN23XTTV (P15C-BLE) 001

Product: charging cradle

Type Identification: R5CC100

Photograph 3: Test Setup for Spurious Emissions (Back View 1)