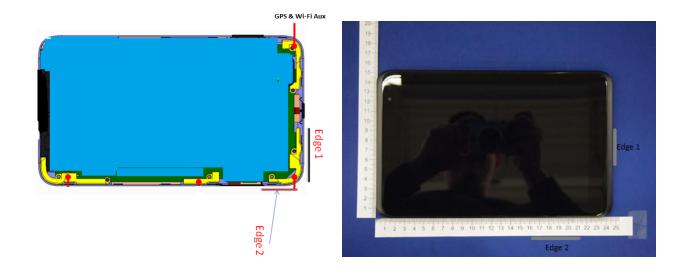

## Antenna Location and Gain FCC ID: PSZ-GQ110

IC: 1000F-GQ110

The following picture shows the antenna locations in the system. Only the WiFi-GPS antenna is used for WiFi 802.11, Bluetooth and GPS. All other antennas shown are deactivated.