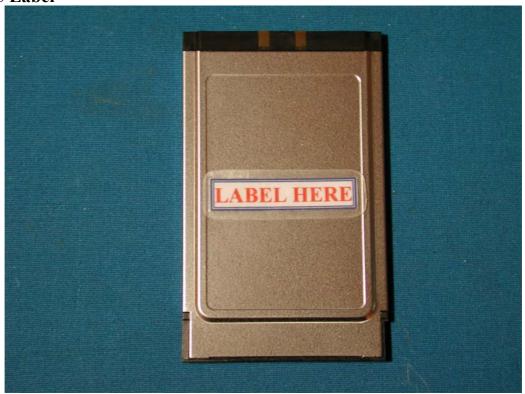

## ID & DoC Label

## The FCC ID and DoC Label will be placed on the equipment as shown in the photograph below.

Wireless LAN PC Card
W-Link Model No.: WEN-2015
TESTED TO COMPLY
WITH FCC STANDARDS
FOR HOME OR OFFICE USE
Made in Taiwan