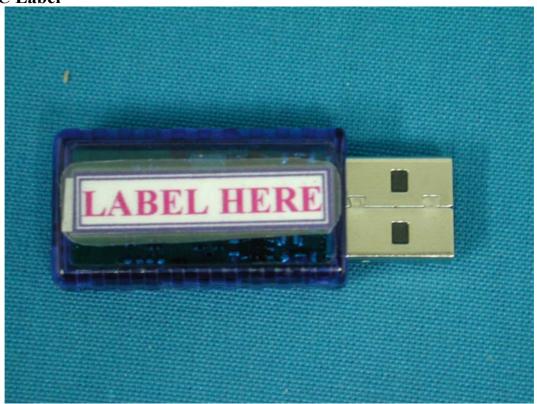

## The FCC ID and DoC Label will be placed on the equipment as shown in the photograph below.

## **Bluetooth USB Dongle**

W-Link Model No.: WBT-3022
TESTED TO COMPLY
WITH FCC STANDARDS
FOR HOME OR OFFICE USE

Made in Taiwan

Bluetooth USB Dongle Model No.: WBT-3022

FCC ID: PSL-WBT-3022

This device complies with Part 15 of the FCC Rules. Operation is subject to the following two conditions: (1)this device may not cause harmful interference and