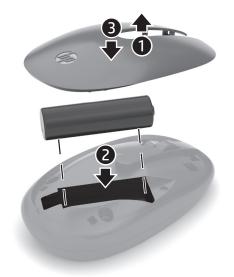

To download drivers and the *Bluetooth Pairing User Guide*, go to http://www. hp.com/support. For regulatory information, scan the QR code or go to www.hp.com/go/regulatory.

To download drivers and the *Bluetooth Pairing User Guide*, go to http://www. hp.com/support. For regulatory information, scan the QR code or go to www.hp.com/go/regulatory.