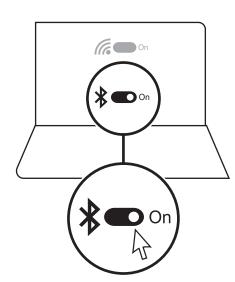

To download drivers and the *Bluetooth Pairing User Guide*, go to http://www. hp.com/support. For regulatory information, scan the QR code or go to www.hp.com/go/regulatory.

To download drivers and the *Bluetooth Pairing User Guide*, go to http://www. hp.com/support. For regulatory information, scan the QR code or go to www.hp.com/go/regulatory.