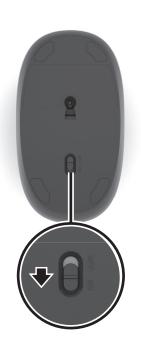

To download drivers and the *Bluetooth Pairing User Guide*, go to http://www. hp.com/support. For regulatory information, scan the QR code or go to www.hp.com/go/regulatory.

To download drivers and the *Bluetooth Pairing User Guide*, go to http://www. hp.com/support. For regulatory information, scan the QR code or go to www.hp.com/go/regulatory.