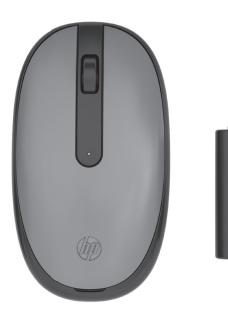

To download drivers and the *Bluetooth Pairing User Guide*, go to http://www. hp.com/support. For regulatory information, scan the QR code or go to www.hp.com/go/regulatory.

To download drivers and the *Bluetooth Pairing User Guide*, go to http://www. hp.com/support. For regulatory information, scan the QR code or go to www.hp.com/go/regulatory.