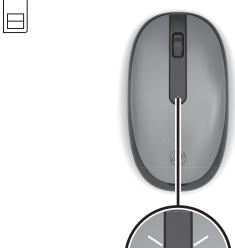

To download drivers and the *Bluetooth Pairing User Guide*, go to http://www. hp.com/support. For regulatory information, scan the QR code or go to www.hp.com/go/regulatory.

To download drivers and the *Bluetooth Pairing User Guide*, go to http://www. hp.com/support. For regulatory information, scan the QR code or go to www.hp.com/go/regulatory.