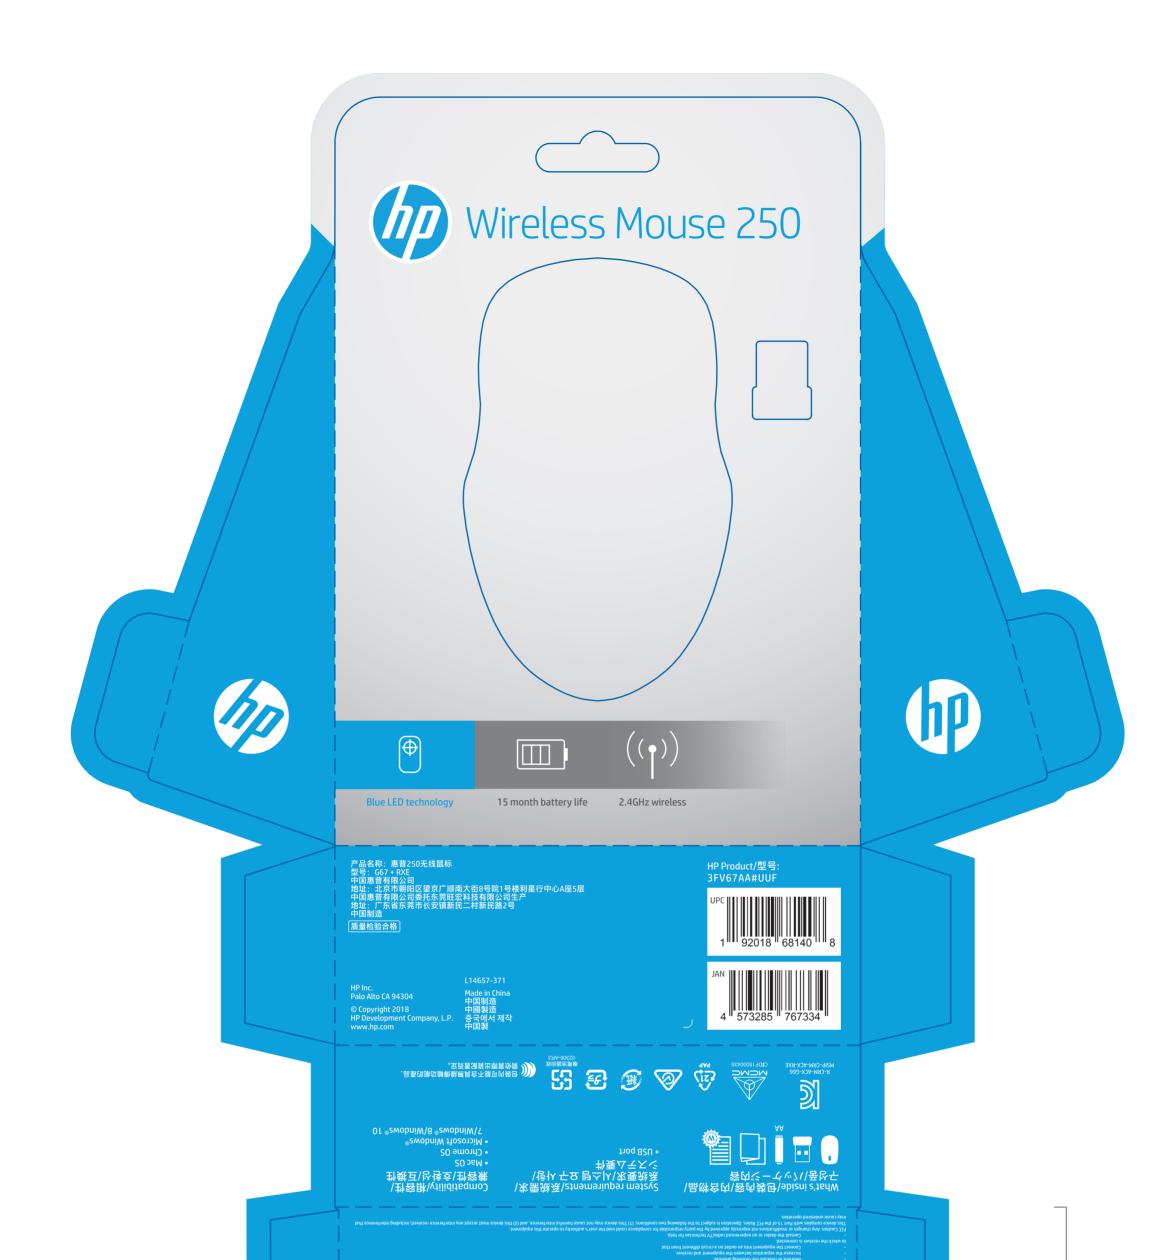

、 就主要 2.4G和 2.4G和

→ 周 設 Y ND

## 24221476W

사용하세요.\* • 사용하세요.\* · 최왕적 배터리 수명으로 매일 사용 시 회례 15개월까지 이용할 수 있습니다.\* · 에면 손으로 들어도 하루 종일 편안한 요쪽가 지만으로 무어도 가루 우 만 고 · 현게 이동할 수 있는 마우스 내무에 보관 · 철거 이동할 수 있는 마우스 내무에 보관 · 취지하된 생산성을 위한 3버튼 솔루션 및 · 제공하는 시작 시가 인호 관련 그림. · 후가 정인 조작을 위한 이상적인 질감을 태려감 소드를 조정할 수 있는 1000, · 트래킹 속도를 조정할 수 있는 1000, · 태가 표준 1년간 제한 보증. 。しな要次の 線育で読発
スリケト
ワ zH04.2 る
きで
陳書・
\*
1.4
mm/→
\*
1.4
mm/→
\*

**眉緊熟無 (MI**)

United States and/or other countries.

• 안정적인 2.4GHz 무선 연결로 선 없이

adjust your tracking speed. • HP standard one-year limited warranty.

Enjoy smooth control with a Blue LED
 Optical Sensor and switch resolutions
 between 1000, 1200, and 1600 IPI to

inside the mouse for easy portability.
 3 burtion souther in the inside productivity.
 6 Energined side grips provide the ideal textine for addeed ontrol.
 6 Energine the reaction of the reaction of the energy of the en

The nano receiver conveniently stores

An once wires with that eleibale 2.4GHS.
 Alter eleibate 2.4GHS
 wireleest connection\*.
 Efficient battery life delivers up to 15
 Final eleipate delivers up to 16
 A contoured shape designed for all-day contoured shape designed for all-day contoured shape designed for all-day contoured shape designed for all eleipate species

en Wireless Mouse

스우미 남무 🔘

The information contained herein is subject to change without notice. The only warranties for HP products and services are set forth in the express warranty statements accompanying such products and services. Nothing herein should be construed as constituting an additional warranty. HP shall not be liable for technical or editorial errors or omissions contained herein. Microsoft Windows 7, Windows 10, and the Windows 10 logo are trademarks or registered trademarks of Microsoft Corporation in the United by the fourter countries.