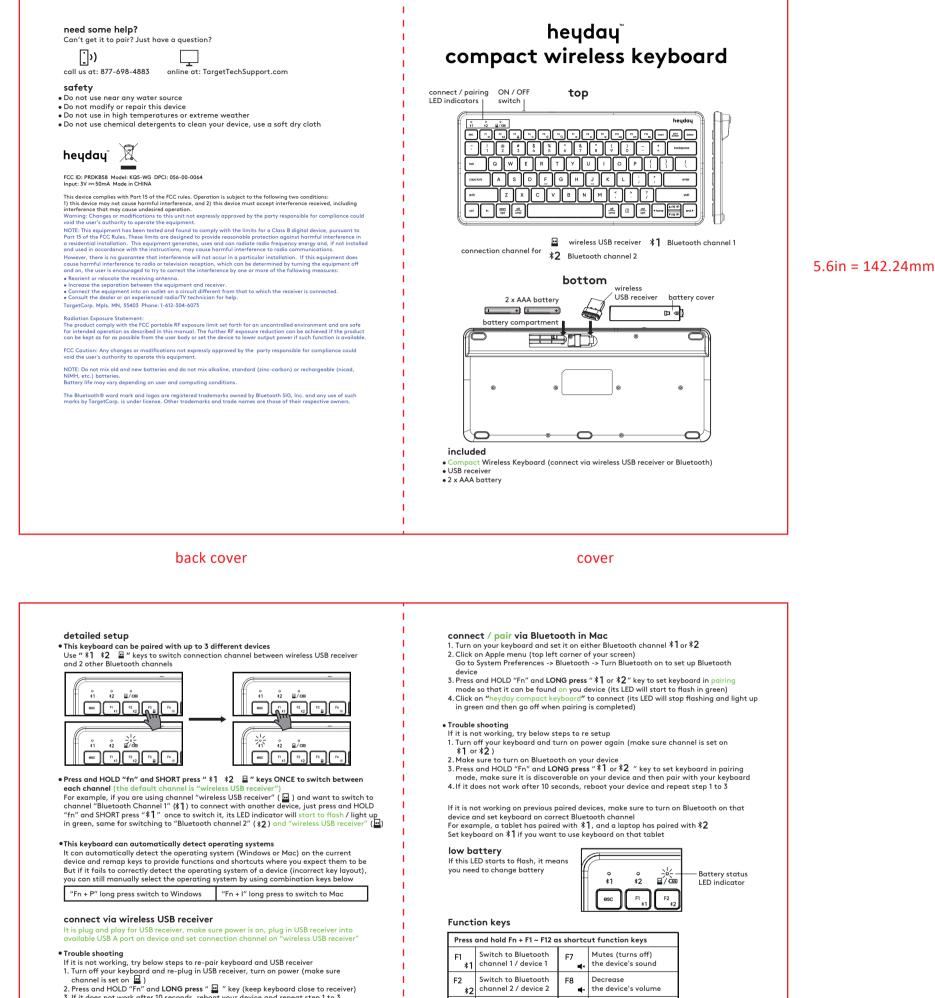

## **KQ5+MQZ**(2.4G-BT wireless keyboard) for heyday Instructions Manual - 056000064

Size: 8 in x 5.6 in = 203.2 x 142.24mm