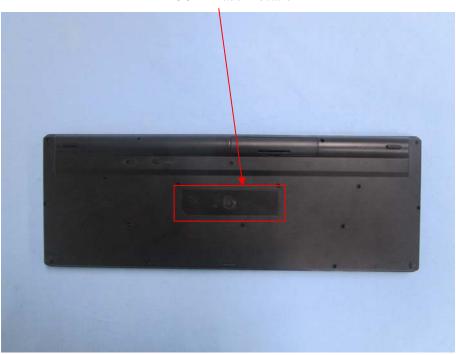

## **EXHIBIT 1 - PRODUCT LABELING**

## **Proposed FCC ID Label Format**

## FCC ID: PRDKB26

This device complies with Part 15 of the FCC Rules. Operation is subject to the following two conditions:

- (1) This device may not cause harmful interference, and
- (2) this device must accept any interference received, including interference that may cause undesired operation.

<u>Specifications</u>: Text is Black in color and justified. Labels are printed in indelible ink on permanent adhesive silk-screened onto the EUT or shall be affixed at a conspicuous location on the EUT.

## **Proposed Label Location on EUT**