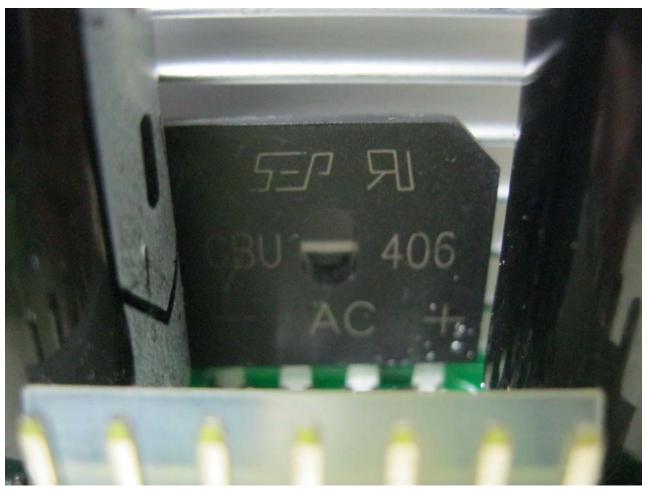

Report No.: T170313D08 Page <u>5</u> of <u>10</u>

Report No. : T170313D08
Page <u>6</u> of <u>10</u>

Compliance Certification Services Inc.

Report No. : T170313D08
Page \_\_\_7 \_\_of \_\_\_10

Report No.: T170313D08 Page <u>8</u> of <u>10</u>