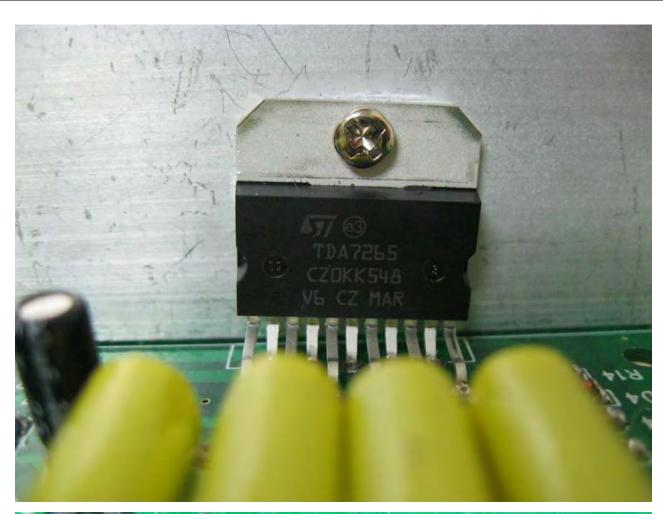

Report No.: T170313D08 Page <u>5</u> of <u>10</u>

Report No. : T170313D08
Page <u>6</u> of <u>10</u>

Compliance Certification Services Inc.

Report No. : T170313D08
Page \_\_\_7 \_\_of \_\_\_10

Report No.: T170313D08 Page <u>8</u> of <u>10</u>