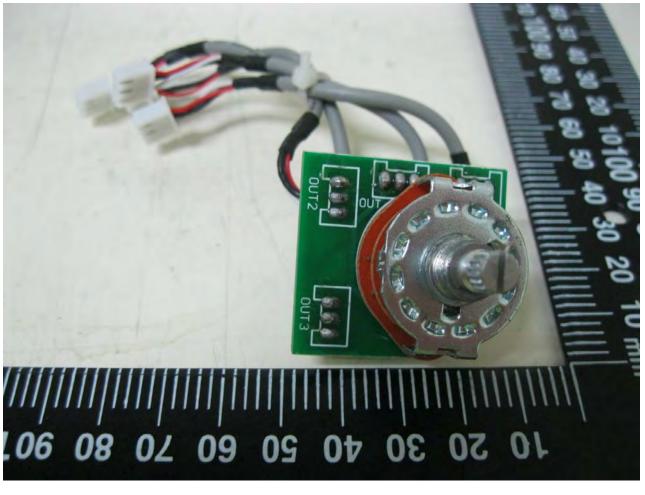

Compliance Certification Services Inc.

Report No.: T170313D08 Page <u>1</u> of <u>10</u>

Report No.: T170313D08 Page \_\_\_\_ of \_\_\_\_ 10

Report No.: T170313D08 Page <u>3</u> of <u>10</u>

Report No.: T170313D08 Page \_\_4\_\_of \_\_10