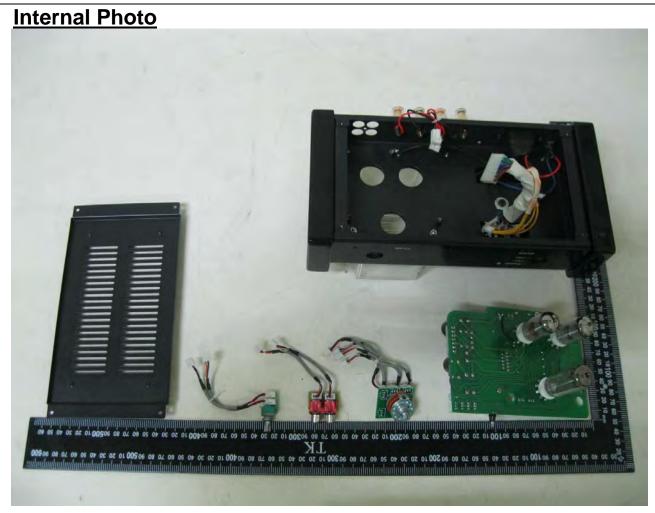

Compliance Certification Services Inc.

Report No.: T170313D08 Page <u>1</u> of <u>10</u>

Report No.: T170313D08 Page \_\_\_\_ of \_\_\_\_ 10

Report No.: T170313D08 Page <u>3</u> of <u>10</u>

Report No.: T170313D08 Page \_\_4\_\_of \_\_10