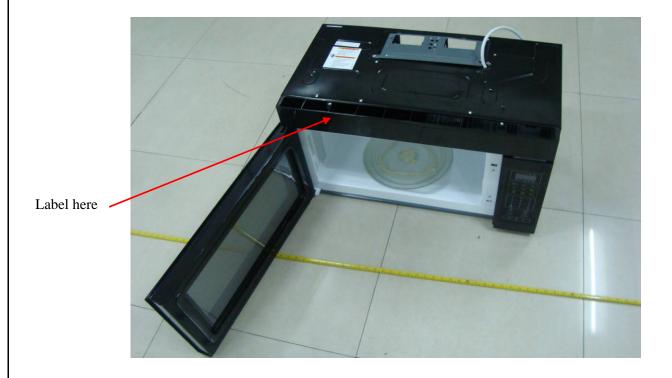

## FCC ID Label Location

Specifications: Text is Black or white in color and is left justified. Labels are printed in indelible ink on permanent adhesive backing or silk-screened onto the EUT or shall be affixed at a conspicuous location on the EUT.