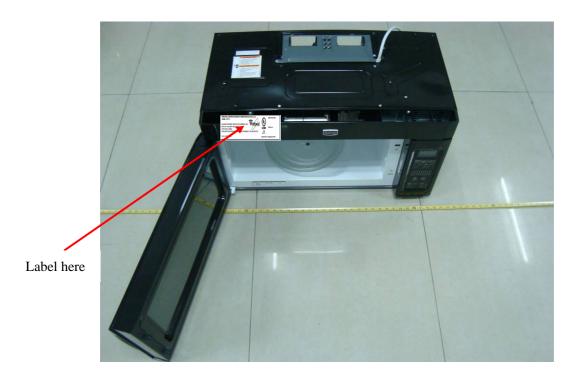

## FCC ID Label Location

Specifications: Text is Black or white in color and is left justified. Labels are printed in indelible ink on permanent adhesive backing or silk-screened onto the EUT or shall be affixed at a conspicuous location on the EUT.