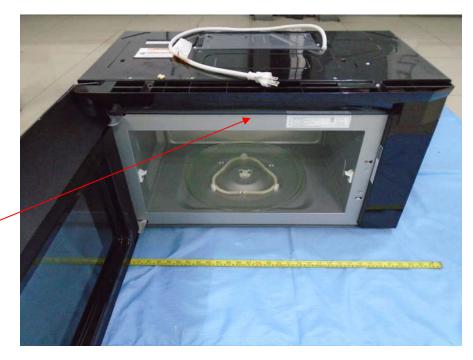

## **FCC ID Label Location Information**

Label here

**Specifications:** 

Text is Black or white in color and is left justified. Labels are printed in indelible ink on permanent adhesive backing or silk-screened onto the EUT or shall be affixed at a conspicuous location on the EUT.