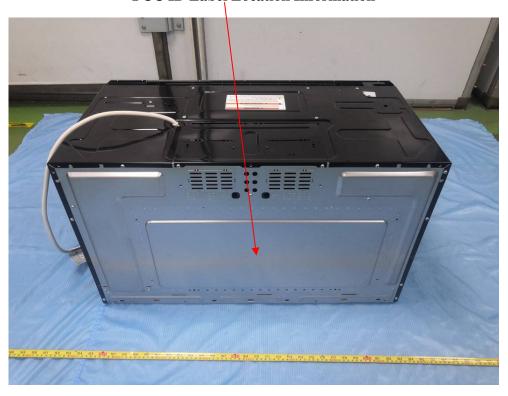

## **FCC ID Label Location Information**

The label shown shall be permanently affixed at a conspicuous location on the device and be readily visible to the user at the time purchase (Labeling requirements per 2.925)