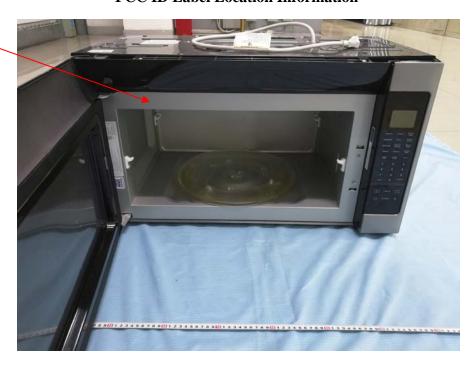

## **FCC ID Label Location Information**

Label here

<u>Specifications</u>: Text is Black or white in color and is left justified. Labels are printed in indelible ink on permanent adhesive backing or silk-screened onto the EUT or shall be affixed at a conspicuous location on the EUT.