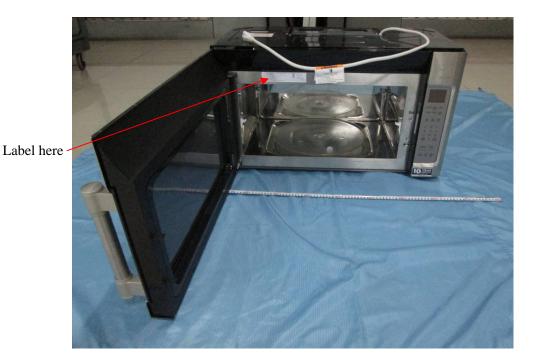

## **EXHIBIT A - FCC ID LABEL AND LOCATION**

## **FCC ID Label Location Information**

**Specifications**:

Text is Black or white in color and is left justified. Labels are printed in indelible ink on permanent adhesive backing or silk-screened onto the EUT or shall be affixed at a conspicuous location on the EUT.