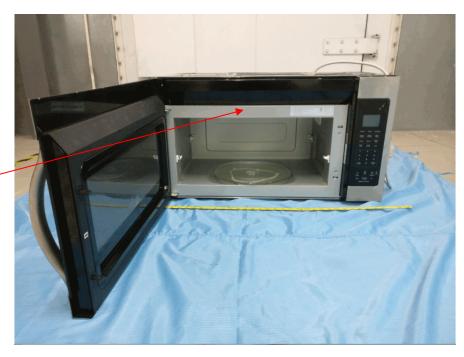

## **FCC ID Label Location Information**

Label here -

**Specifications**:

Text is Black or white in color and is left justified. Labels are printed in indelible ink on permanent adhesive backing or silk-screened onto the EUT or shall be affixed at a conspicuous location on the EUT.