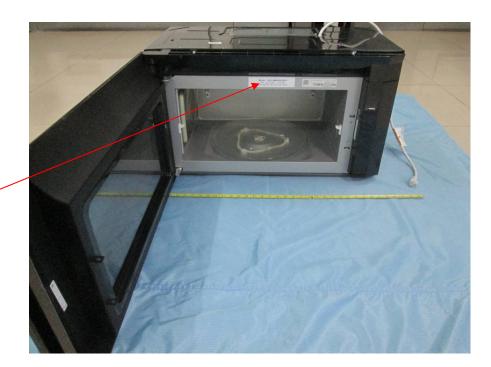

## **EXHIBIT A - FCC ID LABEL AND LOCATION**

## **FCC ID Label Location Information**

**Specifications**:

Text is Black or white in color and is left justified. Labels are printed in indelible ink on permanent adhesive backing or silk-screened onto the EUT or shall be affixed at a conspicuous location on the EUT.

Label here -