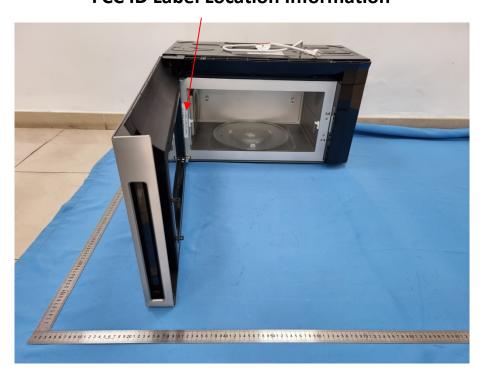

## **FCC ID Label Location Information**

The label shown shall be permanently affixed at a conspicuous location on the device and be readily visible to the time purchase (Labeling requirements per 2.295)