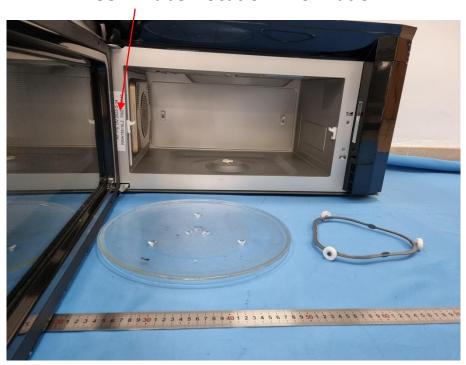

## **FCC ID Label Location Information**

The label shown shall be permanently affixed at a conspicuous location on the device and be readily visible to the time purchase (Labeling requirements per 2.295)