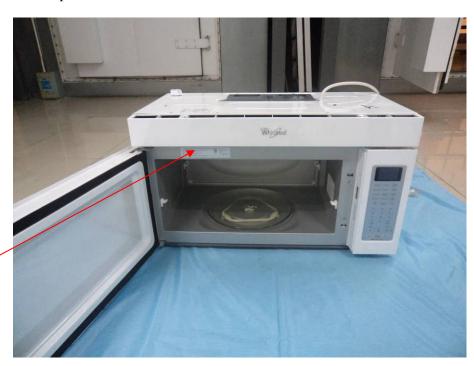

## **EXHIBIT A - FCC ID LABEL AND LOCATION**

## **FCC ID Label Location Information**

<u>Specifications</u>: Text is Black or white in color and is left justified. Labels are printed in indelible ink on permanent adhesive backing or silk-screened onto the EUT or shall be affixed at a conspicuous location on the EUT.

Label here