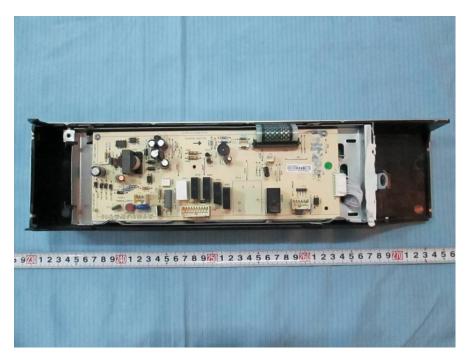

# **EXHIBIT C - EUT INTERNAL PHOTOGRAPHS**

EUT – Cover off View

EUT – Main Board 1 Top View