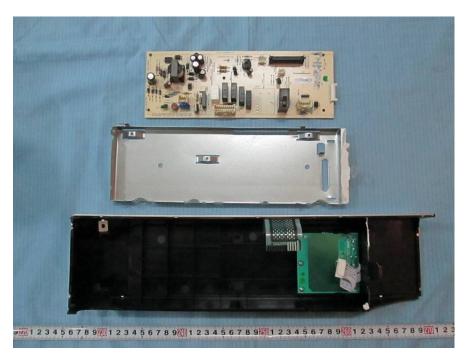

### **EUT – Main Board 1 Bottom View**

EUT – Main Board 2 Top View

### EUT – Main Board 2 Bottom View

**EUT – LED PCB Board Top View** 