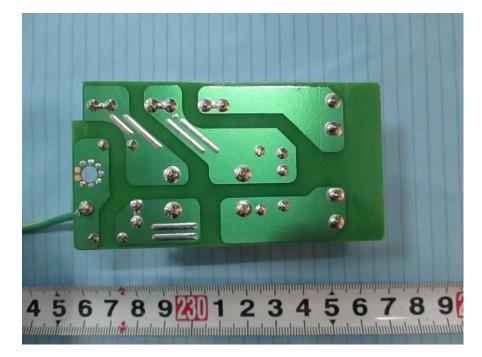

# **EXHIBIT C - EUT INTERNAL PHOTOGRAPHS**

EUT – Cover off View



EUT – Main Board 1 Top View



### **EUT – Main Board 1 Bottom View**



EUT – Main Board 2 Top View



### EUT – Main Board 2 Bottom View



**EUT – LED PCB Board Top View** 



### **EUT – LED PCB Board Bottom View**



#### EUT – Fans 1 View



#### EUT – Fans 2 View



#### **EUT – Fans Label View**



# **EUT – Magnetron View**



**EUT – Magnetron Label View** 



# EUT – H.V. Capacitor Front View



EUT – H.V. Capacitor Rear View



### EUT – H.V. Capacitor Label View



# **EUT – C61 Capacitor View**



### **EUT – Control Panel View**



# **EUT – Control Panel Covered off View**



### **EUT – Resistor View**



EUT – HRG312 View



# **EUT – Motor Label View**