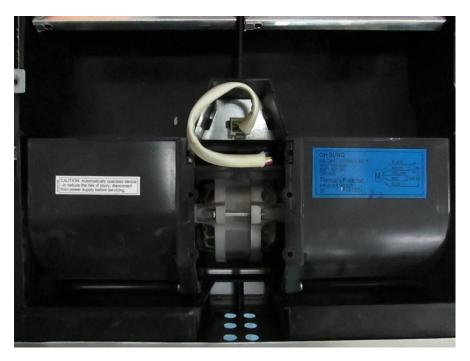

# **EXHIBIT C - EUT INTERNAL PHOTOGRAPHS**

EUT – Cover off View



EUT – Main Board 1 Top View



### **EUT – Main Board 1 Bottom View**



EUT – Main Board 2 Top View



### EUT – Main Board 2 Bottom View



**EUT – LED PCB Board Top View** 



### **EUT – LED PCB Board Bottom View**



#### EUT – Fans 1 View



#### EUT – Fans 2 View



#### **EUT – Fans Label View**



# **EUT – Magnetron View**



**EUT – Magnetron Label View** 



# EUT – H.V. Capacitor Front View



EUT – H.V. Capacitor Rear View



### EUT – H.V. Capacitor Label View



# **EUT – C61 Capacitor View**



### **EUT – Control Panel View**



# **EUT – Control Panel Covered off View**



### **EUT – Resistor View**



EUT – HRG312 View



# **EUT – Motor Label View**