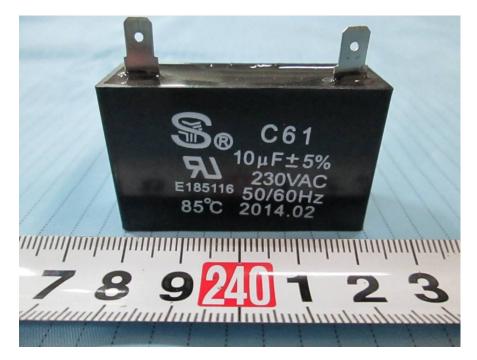

# **EXHIBIT C - EUT INTERNAL PHOTOGRAPHS**

EUT – Cover off View



EUT – Main Board 1 Top View



### **EUT – Main Board 1 Bottom View**



EUT – Main Board 2 Top View



### EUT – Main Board 2 Bottom View



**EUT – LED PCB Board Top View** 



### **EUT – LED PCB Board Bottom View**



#### EUT – Fans 1 View



#### EUT – Fans 2 View



#### **EUT – Fans Label View**



# **EUT – Magnetron View**



**EUT – Magnetron Label View** 



# EUT – H.V. Capacitor Front View



EUT – H.V. Capacitor Rear View



### EUT – H.V. Capacitor Label View



# **EUT – C61 Capacitor View**



### **EUT – Control Panel View**



# **EUT – Control Panel Covered off View**



### **EUT – Resistor View**



EUT – HRG312 View



# **EUT – Motor Label View**