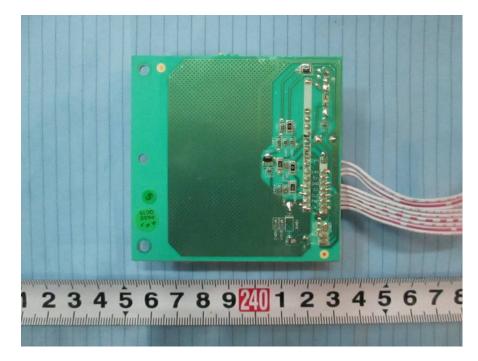

# **EXHIBIT C - EUT INTERNAL PHOTOGRAPHS**

EUT – Cover off View



EUT – Main Board 1 Top View



### **EUT – Main Board 1 Bottom View**



EUT – Main Board 2 Top View



### EUT – Main Board 2 Bottom View



**EUT – LED PCB Board Top View** 



### **EUT – LED PCB Board Bottom View**



#### EUT – Fans 1 View



#### EUT – Fans 2 View



#### **EUT – Fans Label View**



# **EUT – Magnetron View**



**EUT – Magnetron Label View** 



# EUT – H.V. Capacitor Front View



EUT – H.V. Capacitor Rear View



### EUT – H.V. Capacitor Label View



# **EUT – C61 Capacitor View**



### **EUT – Control Panel View**



# **EUT – Control Panel Covered off View**



### **EUT – Resistor View**



EUT – HRG312 View



# **EUT – Motor Label View**