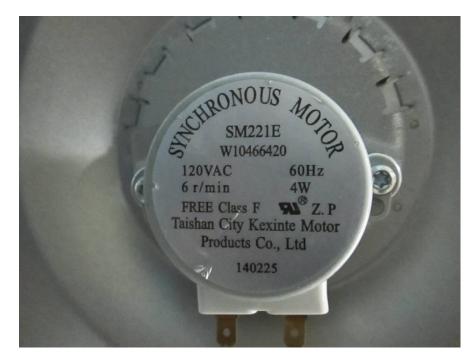

# **EXHIBIT C - EUT INTERNAL PHOTOGRAPHS**

EUT – Cover off View



EUT – Main Board 1 Top View



### **EUT – Main Board 1 Bottom View**



EUT – Main Board 2 Top View



### EUT – Main Board 2 Bottom View



**EUT – LED PCB Board Top View** 



### **EUT – LED PCB Board Bottom View**



#### EUT – Fans 1 View



#### EUT – Fans 2 View



#### **EUT – Fans Label View**



# **EUT – Magnetron View**



**EUT – Magnetron Label View** 



# EUT – H.V. Capacitor Front View



EUT – H.V. Capacitor Rear View



### EUT – H.V. Capacitor Label View



# **EUT – C61 Capacitor View**



### **EUT – Control Panel View**



# **EUT – Control Panel Covered off View**



### **EUT – Resistor View**



EUT – HRG312 View



# **EUT – Motor Label View**