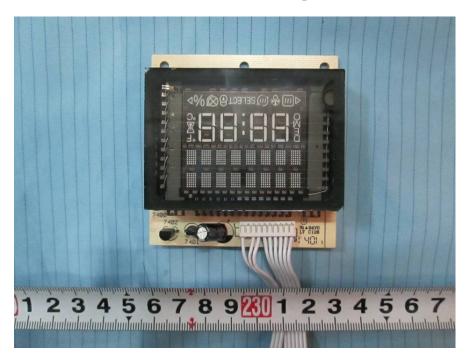

# **EXHIBIT C - EUT INTERNAL PHOTOGRAPHS**

EUT – Cover off View



EUT – Main Board 1 Top View



### **EUT – Main Board 1 Bottom View**



EUT – Main Board 2 Top View



### EUT – Main Board 2 Bottom View



**EUT – LED PCB Board Top View** 



### **EUT – LED PCB Board Bottom View**



#### EUT – Fans 1 View



#### EUT – Fans 2 View



#### **EUT – Fans Label View**



# **EUT – Magnetron View**



**EUT – Magnetron Label View** 



# EUT – H.V. Capacitor Front View



EUT – H.V. Capacitor Rear View



### EUT – H.V. Capacitor Label View



# **EUT – C61 Capacitor View**



### **EUT – Control Panel View**



# **EUT – Control Panel Covered off View**



### **EUT – Resistor View**



EUT – HRG312 View



# **EUT – Motor Label View**