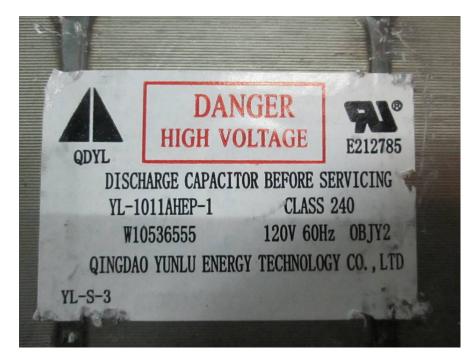

# **EXHIBIT C - EUT INTERNAL PHOTOGRAPHS**

EUT – Cover off View



EUT – Main Board 1 Top View



### **EUT – Main Board 1 Bottom View**



EUT – Main Board 2 Top View



### EUT – Main Board 2 Bottom View



**EUT – LED PCB Board Top View** 



### **EUT – LED PCB Board Bottom View**



#### EUT – Fans 1 View



#### EUT – Fans 2 View



#### **EUT – Fans Label View**



# **EUT – Magnetron View**



**EUT – Magnetron Label View** 



# EUT – H.V. Capacitor Front View



EUT – H.V. Capacitor Rear View



### EUT – H.V. Capacitor Label View



# **EUT – C61 Capacitor View**



### **EUT – Control Panel View**



# **EUT – Control Panel Covered off View**



### **EUT – Resistor View**



EUT – HRG312 View



# **EUT – Motor Label View**