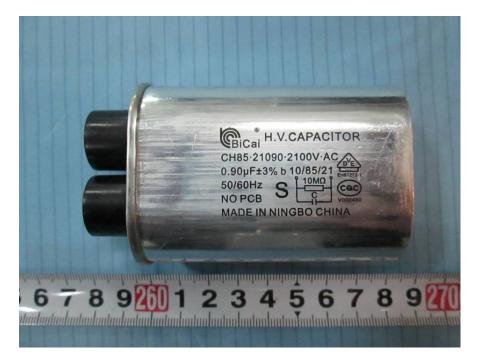

# EUT – H.V. Capacitor Front View

EUT – H.V. Capacitor Rear View

### EUT – H.V. Capacitor Label View