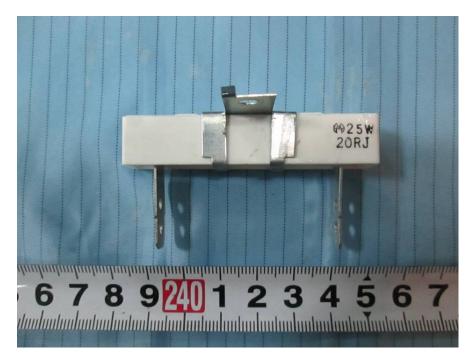

# **EXHIBIT C - EUT INTERNAL PHOTOGRAPHS**

EUT – Cover off View



EUT – Main Board 1 Top View



### **EUT – Main Board 1 Bottom View**



EUT – Main Board 2 Top View



### EUT – Main Board 2 Bottom View



**EUT – LED PCB Board Top View** 



### **EUT – LED PCB Board Bottom View**



#### EUT – Fans 1 View



#### EUT – Fans 2 View



#### **EUT – Fans Label View**



# **EUT – Magnetron View**



**EUT – Magnetron Label View** 



# EUT – H.V. Capacitor Front View



EUT – H.V. Capacitor Rear View



### EUT – H.V. Capacitor Label View



# **EUT – C61 Capacitor View**



### **EUT – Control Panel View**



# **EUT – Control Panel Covered off View**



### **EUT – Resistor View**



EUT – HRG312 View



# **EUT – Motor Label View**