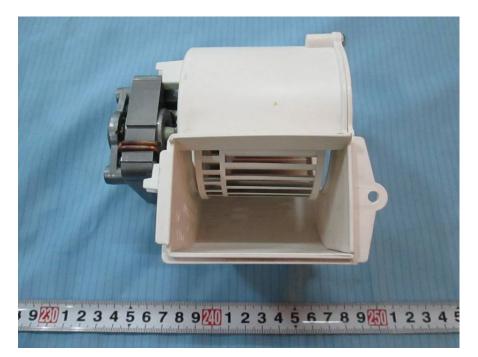

# **EXHIBIT C - EUT INTERNAL PHOTOGRAPHS**

EUT – Cover off View



EUT – Main Board 1 Top View



### **EUT – Main Board 1 Bottom View**



EUT – Main Board 2 Top View



### EUT – Main Board 2 Bottom View



**EUT – LED PCB Board Top View** 



### **EUT – LED PCB Board Bottom View**



#### EUT – Fans 1 View



#### EUT – Fans 2 View



#### **EUT – Fans Label View**



# **EUT – Magnetron View**



**EUT – Magnetron Label View** 



# EUT – H.V. Capacitor Front View



EUT – H.V. Capacitor Rear View



### EUT – H.V. Capacitor Label View



# **EUT – C61 Capacitor View**



### **EUT – Control Panel View**



# **EUT – Control Panel Covered off View**



### **EUT – Resistor View**



EUT – HRG312 View



# **EUT – Motor Label View**