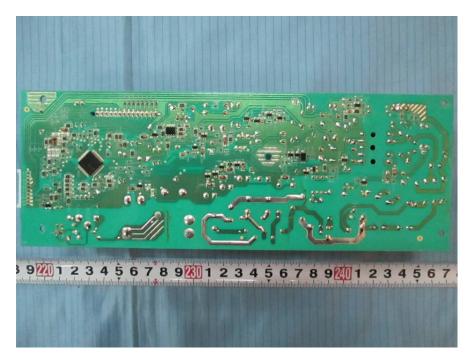

### **EUT – Main Board 1 Bottom View**

EUT – Main Board 2 Top View

### EUT – Main Board 2 Bottom View

**EUT – LED PCB Board Top View** 