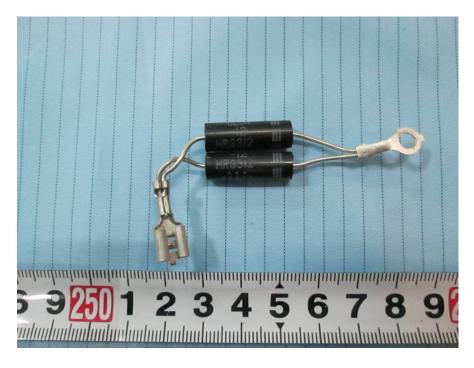

# **EXHIBIT C - EUT INTERNAL PHOTOGRAPHS**

EUT – Cover off View



EUT – Main Board 1 Top View



### **EUT – Main Board 1 Bottom View**



EUT – Main Board 2 Top View



### EUT – Main Board 2 Bottom View



**EUT – LED PCB Board Top View** 



### **EUT – LED PCB Board Bottom View**



#### EUT – Fans 1 View



#### EUT – Fans 2 View



#### **EUT – Fans Label View**



# **EUT – Magnetron View**



**EUT – Magnetron Label View** 



# EUT – H.V. Capacitor Front View



EUT – H.V. Capacitor Rear View



### EUT – H.V. Capacitor Label View



# **EUT – C61 Capacitor View**



### **EUT – Control Panel View**



# **EUT – Control Panel Covered off View**



### **EUT – Resistor View**



EUT – HRG312 View



# **EUT – Motor Label View**