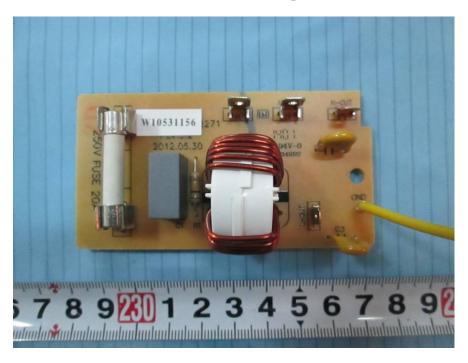

# **EXHIBIT C - EUT INTERNAL PHOTOGRAPHS**

EUT – Cover off View



EUT – Main Board 1 Top View



### **EUT – Main Board 1 Bottom View**



EUT – Main Board 2 Top View



### EUT – Main Board 2 Bottom View



**EUT – LED PCB Board Top View** 



### **EUT – LED PCB Board Bottom View**



#### EUT – Fans 1 View



#### EUT – Fans 2 View



#### **EUT – Fans Label View**



# **EUT – Magnetron View**



**EUT – Magnetron Label View** 



# EUT – H.V. Capacitor Front View



EUT – H.V. Capacitor Rear View



### EUT – H.V. Capacitor Label View



# **EUT – C61 Capacitor View**



### **EUT – Control Panel View**



# **EUT – Control Panel Covered off View**



### **EUT – Resistor View**



EUT – HRG312 View



# **EUT – Motor Label View**