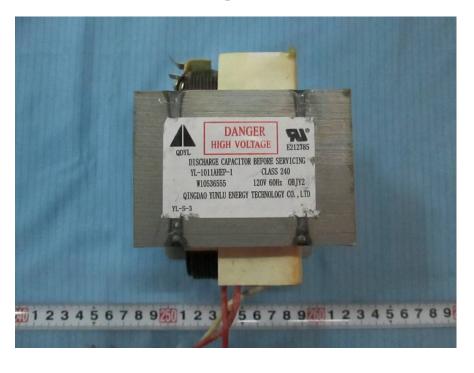

# **EXHIBIT C - EUT INTERNAL PHOTOGRAPHS**

EUT – Cover off View



EUT – Main Board 1 Top View



### **EUT – Main Board 1 Bottom View**



EUT – Main Board 2 Top View



### EUT – Main Board 2 Bottom View



**EUT – LED PCB Board Top View** 



### **EUT – LED PCB Board Bottom View**



#### EUT – Fans 1 View



#### EUT – Fans 2 View



#### **EUT – Fans Label View**



# **EUT – Magnetron View**



**EUT – Magnetron Label View** 



# EUT – H.V. Capacitor Front View



EUT – H.V. Capacitor Rear View



### EUT – H.V. Capacitor Label View



# **EUT – C61 Capacitor View**



### **EUT – Control Panel View**



# **EUT – Control Panel Covered off View**



### **EUT – Resistor View**



EUT – HRG312 View



# **EUT – Motor Label View**