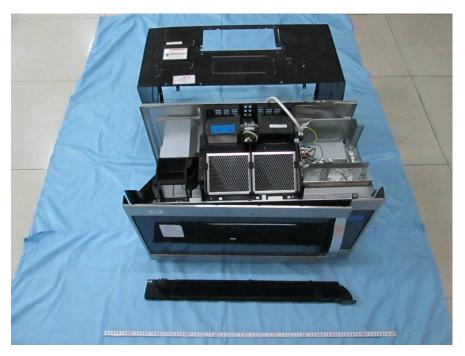

# **EXHIBIT C - EUT INTERNAL PHOTOGRAPHS**

EUT – Cover off View

EUT – Main Board 1 Top View