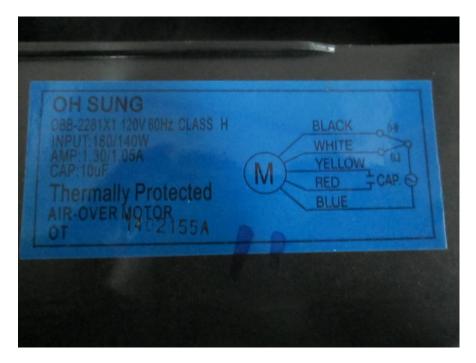

# **EXHIBIT C - EUT INTERNAL PHOTOGRAPHS**

EUT – Cover off View



EUT – Main Board 1 Top View



### **EUT – Main Board 1 Bottom View**



EUT – Main Board 2 Top View



### EUT – Main Board 2 Bottom View



**EUT – LED PCB Board Top View** 



### **EUT – LED PCB Board Bottom View**



#### EUT – Fans 1 View



#### EUT – Fans 2 View



#### **EUT – Fans Label View**



# **EUT – Magnetron View**



**EUT – Magnetron Label View** 



# EUT – H.V. Capacitor Front View



EUT – H.V. Capacitor Rear View



### EUT – H.V. Capacitor Label View



# **EUT – C61 Capacitor View**



### **EUT – Control Panel View**



# **EUT – Control Panel Covered off View**



### **EUT – Resistor View**



EUT – HRG312 View



# **EUT – Motor Label View**