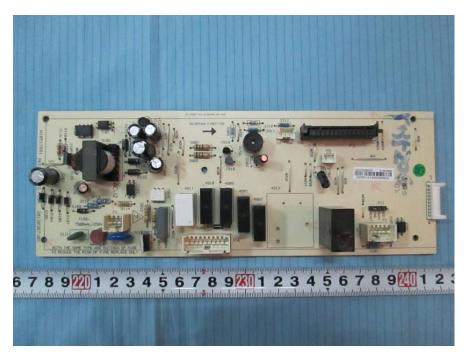

# **EXHIBIT C - EUT INTERNAL PHOTOGRAPHS**

EUT – Cover off View

EUT – Main Board 1 Top View

### **EUT – Main Board 1 Bottom View**

EUT – Main Board 2 Top View