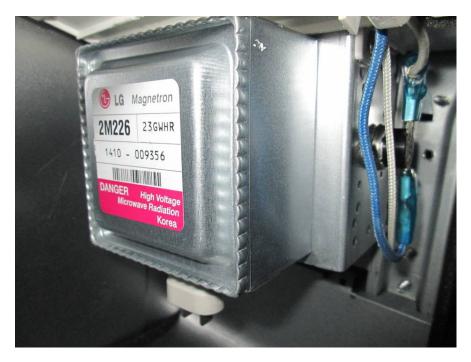

# **EXHIBIT C - EUT INTERNAL PHOTOGRAPHS**

EUT – Cover off View



EUT – Main Board 1 Top View



### **EUT – Main Board 1 Bottom View**



EUT – Main Board 2 Top View



### EUT – Main Board 2 Bottom View



**EUT – LED PCB Board Top View** 



### **EUT – LED PCB Board Bottom View**



#### EUT – Fans 1 View



#### EUT – Fans 2 View



#### **EUT – Fans Label View**



# **EUT – Magnetron View**



**EUT – Magnetron Label View** 



# EUT – H.V. Capacitor Front View



EUT – H.V. Capacitor Rear View



### EUT – H.V. Capacitor Label View



# **EUT – C61 Capacitor View**



### **EUT – Control Panel View**



# **EUT – Control Panel Covered off View**



### **EUT – Resistor View**



EUT – HRG312 View



# **EUT – Motor Label View**