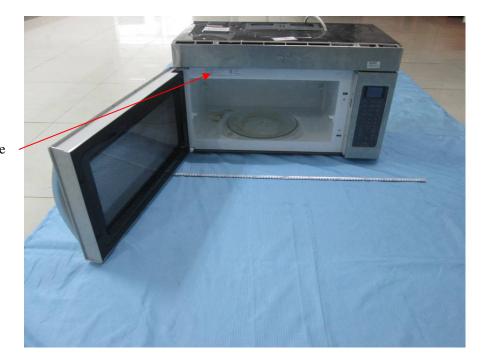

## **EXHIBIT A - FCC ID LABEL AND LOCATION**

## **FCC ID Label Location Information**

**Specifications:** 

Text is Black or white in color and is left justified. Labels are printed in indelible ink on permanent adhesive backing or silk-screened onto the EUT or shall be affixed at a conspicuous location on the EUT.

Label here