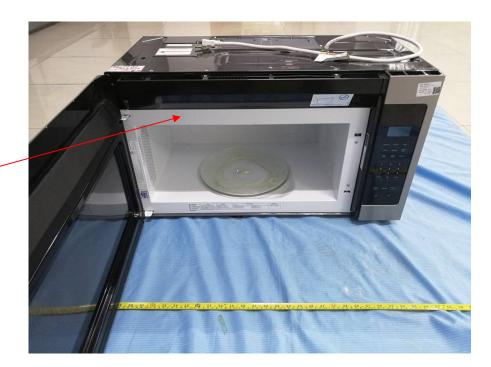

## **FCC ID Label Location Information**

**Specifications**:

Text is Black or white in color and is left justified. Labels are printed in indelible ink on permanent adhesive backing or silk-screened onto the EUT or shall be affixed at a conspicuous location on the EUT.

Label here