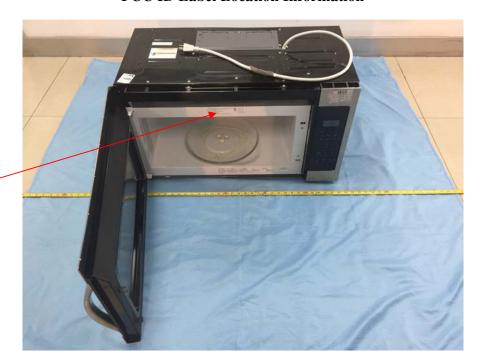

## **FCC ID Label Location Information**

**Specifications:** 

Label here

Text is Black or white in color and is left justified. Labels are printed in indelible ink on permanent adhesive backing or silk-screened onto the EUT or shall be affixed at a conspicuous location on the EUT.