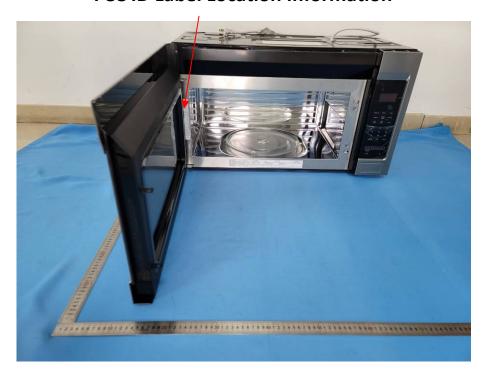

## **FCC ID Label Location Information**

The label shown shall be permanently affixed at a conspicuous location on the device and be readily visible to the time purchase (Labeling requirements per 2.295)