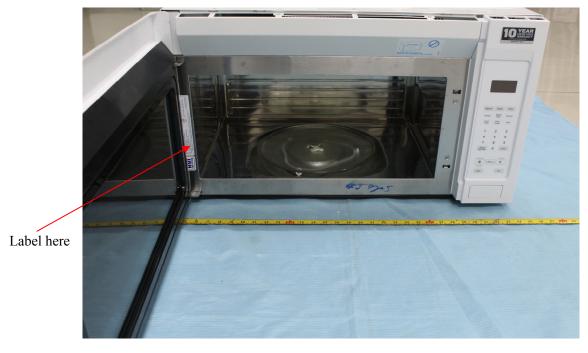

## **EXHIBIT A - FCC ID LABEL AND LOCATION**

## **FCC ID Label Location Information**

**Specifications**:

Text is Black or white in color and is left justified. Labels are printed in indelible ink on permanent adhesive backing or silk-screened onto the EUT or shall be affixed at a conspicuous location on the EUT.