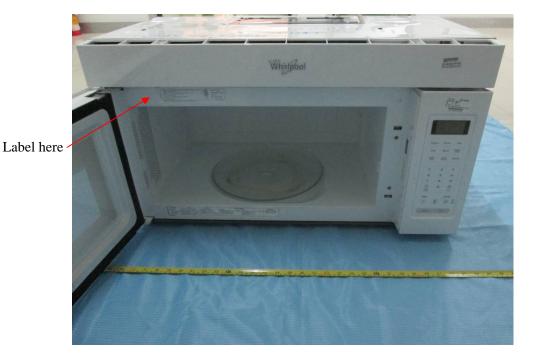

## **FCC ID Label Location Information**

**Specifications:** 

Text is Black or white in color and is left justified. Labels are printed in indelible ink on permanent adhesive backing or silk-screened onto the EUT or shall be affixed at a conspicuous location on the EUT.